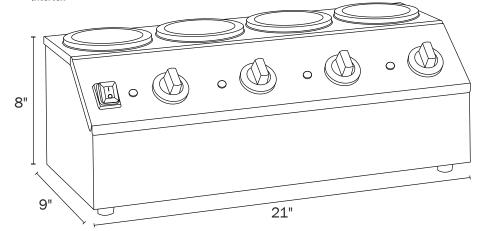

**Product Specifications** 

| Unit Dimensions          | 21"W x 9"D x 8"H |
|--------------------------|------------------|
| Well Diameter            | 3¾"              |
| Capacity per Compartment | 32 oz.           |
| Hertz                    | 60               |
| Phase                    | 1                |
| Application              | All-Purpose      |