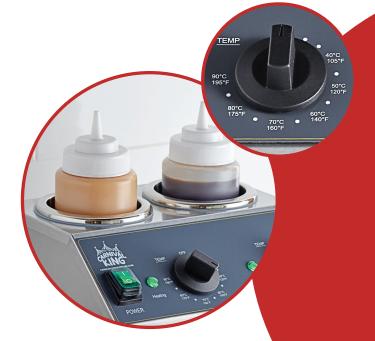

- Each well has an independent heating control and indicator light
- Each well holds a Choice squeeze bottle up to 32 oz. in capacity
- Durable stainless steel; use on top of the counter or as a drop-in unit with angled controls
- Easy-to-use master on/off switch

## **Features**

- Sealed well features a heating control and indicator light
- Controls adjust between 105-195°F to maintain the ideal serving temperature
- Durable stainless steel; use on top of the counter or as a drop-in unit with angled controls
- Easy-to-use master on/off switch