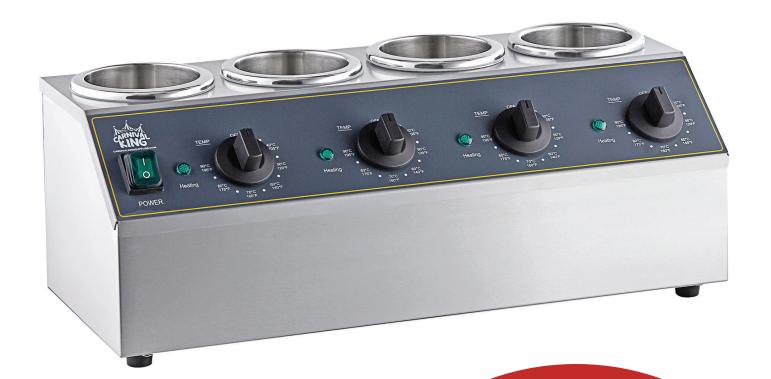

## **Sauce/Topping Bottle Warmers**

Warm up chocolate sauce, cheese, or hazelnut spread right in its bottle with these convenient Carnival King topping bottle warmers. Available in 4 different capacities. It's perfect for an ice cream shop or food truck, crepe or waffle station, or even a salad bar. Offering a deliciously warm topping is a great way to elevate the menu!

- Each well has an independent heating control and indicator light
- Each well holds a Choice squeeze bottle up to 32 oz. in capacity
- Durable stainless steel; use on top of the counter or as a drop-in unit with angled controls
- Easy-to-use master on/off switch

## QUAD BOTTLE WARMER