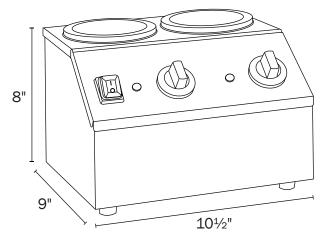

### **Product Specifications**

| Unit Dimensions          | 10½"W x 9"D x 8"H |
|--------------------------|-------------------|
| Well Diameter            | 3¾"               |
| Capacity per Compartment | 32 oz.            |
| Hertz                    | 60                |
| Phase                    | 1                 |
| Application              | All-Purpose       |