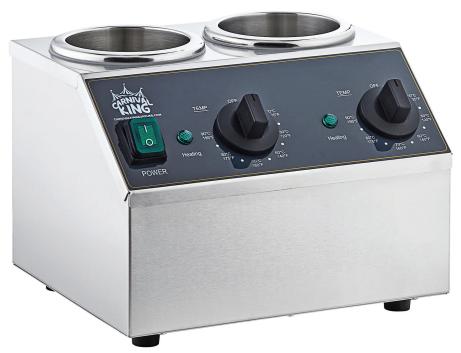

## DOUBLE BOTTLE WARMER

#### **Features**

- Sealed well features a heating control and indicator light
- Controls adjust between 105-195°F to maintain the ideal serving temperature
- Durable stainless steel; use on top of the counter or as a drop-in unit with angled controls
- Easy-to-use master on/off switch