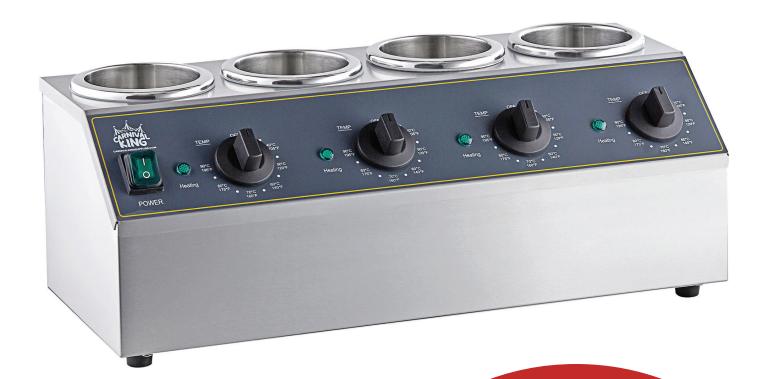

# **Sauce/Topping Bottle Warmers**

Warm up chocolate sauce, cheese, or hazelnut spread right in its bottle with these convenient Carnival King topping bottle warmers. Available in 4 different capacities. It's perfect for an ice cream shop or food truck, crepe or waffle station, or even a salad bar. Offering a deliciously warm topping is a great way to elevate the menu!

- Each well has an independent heating control and indicator light
- Each well holds a Choice squeeze bottle up to 32 oz. in capacity
- Durable stainless steel; use on top of the counter or as a drop-in unit with angled controls
- Easy-to-use master on/off switch