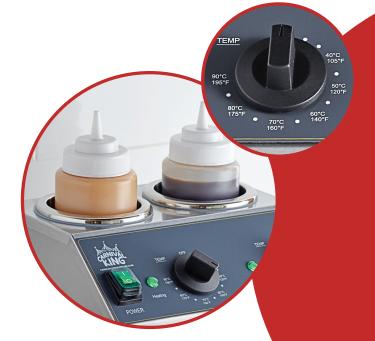

#### **Features**

- Sealed well features a heating control and indicator light
- Controls adjust between 105-195°F to maintain the ideal serving temperature
- Durable stainless steel; use on top of the counter or as a drop-in unit with angled controls
- Easy-to-use master on/off switch