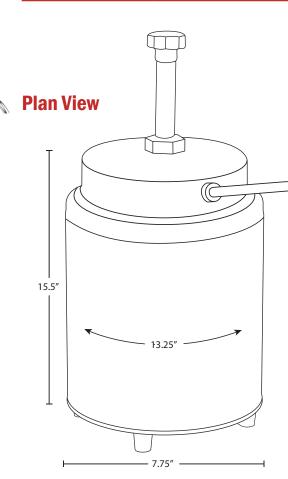

## **Product Specifications**

| -               |                               |
|-----------------|-------------------------------|
| ltem#           | 382RWS35                      |
| Capacity        | #10 Can or 3.5 qt. Bain Marie |
| Unit Dimensions | 7.75"W x 13.25"D x 15.5"H     |
| Voltage         | 120V                          |
| Wattage         | 550W                          |
| Plug            | 5-15P                         |