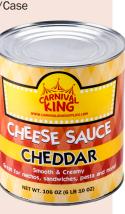

#### Also Available... Cheddar Cheese Sauce (#106SCECHDR)

#10 Can, Available Individually or 6/Case

Kick up the flavor of any popular snack food with this creamy and cheesy Carnival King cheddar cheese sauce! Your patrons will also love dunking their concession stand nachos or fries into this smooth and cheesy sauce! Featuring the sharp taste of fresh cheddar cheese, the smooth consistency and appealing yellow-orange color of this cheese sauce is sure to enhance the texture, taste, and appearance of your customers' favorite concession stand fare.