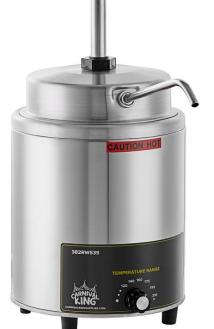

# 3.5 QT. WARMER WITH PUMP

## **Features**

- Perfect for serving nacho cheese, hot fudge, chili, buttery topping, and other hot toppings
- Accepts a #10 can or 3.5 qt. bain marie pot (sold separately)
- Pump helps control portions to save you money
- Rubber feet prevent movement during use
- Incredibly simple to operate
- 120V, 550W

## Parts 3.5 Qt. Warmer Pump Assembly (#382PW35)

Use this Carnival King PW35 3.5 qt. warmer pump assembly to quickly and easily replace the damaged component on compatible warmers. Whether you need to dispense rich hot fudge, sharp nacho cheese, buttery popcorn topping, or mouthwatering chili, this full assembly pump is a great way to get your warmer up and running in no time!