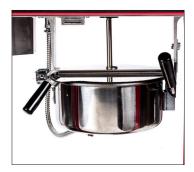

## 8 oz. Stainless Steel Twin-Arm Kettle

The stainless steel kettle heats quickly. Once cooking, the finished popcorn falls to the warming deck, ready to serve to hungry customers.

Simple 4-Switch Operation