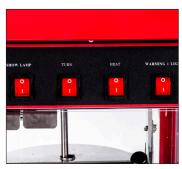

Four switches give you ultimate control over the entire machine. The switches control the lamp, warming deck, kettle heat, and turner.