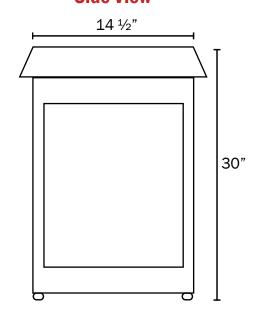

#### **Dimensions**

| Overall         | 35 1/2"W x 14 1/2"D x 30"H |
|-----------------|----------------------------|
| Warming Display | 13 1/2"W x 14 1/2"D x 30"H |
| Popcorn Cabin   | 22"W x 14 1/2" x 30" H     |
| Kettle Capacity | 8 oz.                      |

#### **Side View**