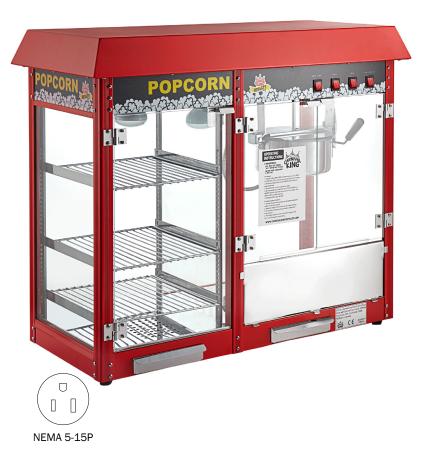

# 8 OZ. POPCORN POPPER WITH WARMING/HOLDING MERCHANDISER

#### **Features**

- Side by side popcorn popper and 250W
   3 shelf display warmer
- 165 one ounce servings per hour
- Attractive Merchandising design prompts impulse sales
- Built-in 60 watt warmer light and warming deck keeps popcorn fresh
- Twin arm suspended 8 oz. stainless steel kettle and stainless steel frame
- 4 toggle switch operation
- Dual removable crumb trays
- 6 month replacement warranty

#### **Dimensions**

| Overall         | 35 1/2"W x 14 1/2"D x 30"H |
|-----------------|----------------------------|
| Warming Display | 13 1/2"W x 14 1/2"D x 30"H |
| Popcorn Cabin   | 22"W x 14 1/2" x 30" H     |
| Kettle Capacity | 8 oz.                      |

# **Electrical C €**

| Voltage   | 120V       |
|-----------|------------|
| Wattage   | 1700W      |
| Plug Type | NEMA 5-15P |

### **Market Applications**

| Concession                                                                                                                                                                                                                                                                                                                                            | Schools                                                                                                                                                                                                                                                                                                                                                                         |  |  |  |
|-------------------------------------------------------------------------------------------------------------------------------------------------------------------------------------------------------------------------------------------------------------------------------------------------------------------------------------------------------|---------------------------------------------------------------------------------------------------------------------------------------------------------------------------------------------------------------------------------------------------------------------------------------------------------------------------------------------------------------------------------|--|--|--|
| Theaters, Stands, Events, Rentals                                                                                                                                                                                                                                                                                                                     | High School, Institutions, Leagues                                                                                                                                                                                                                                                                                                                                              |  |  |  |
| <ul> <li>Fast cooking makes up to 165 one ounce servings per hour</li> <li>4 switch operation makes this unit capable of popping popcorn and holding many foods</li> <li>Non marking rubber feet allows the unit to be placed on any surface without worry</li> <li>The cabinet, kettle, and crumb tray makes cleaning a breeze for anyone</li> </ul> | <ul> <li>Affordable price and reliable quality makes this unit perfect for high volume establishments</li> <li>Features a stainless steel hinged cover that makes scooping popcorn a breeze</li> <li>Warming deck keeps popcorn warm and fresh for the evening rush</li> <li>Warming cabin holds nacho chips, pretzels, peanuts, popcorn, and whatever you put in it</li> </ul> |  |  |  |

### **Royalty Series Features - What's different?**

- Whether a customer is walking by or is already in line for another item, the attractive graphics stand out and spark their interest while still being the classy popcorn design they've come to know and love.
- High power, 1700W/120V machine makes it easy to crank out hundreds of servings an hour for moviegoer or institution student rush at night, while the dual 60W warming bulbs and warming deck keeps leftover popcorn, pretzels, peanuts, and nacho chips warm and fresh for the next batch of customers.
- The popper and warming cabin combo gives you all access to making fresh popcorn, packaging it, and keeping it warm for the next customer.
- 6 month limited replacement warranty