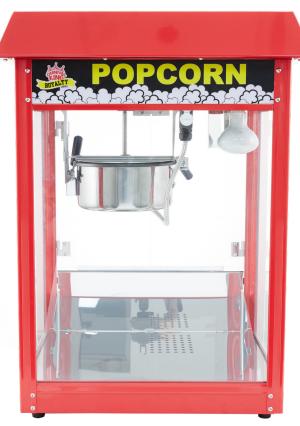

## 8 OZ. POPCORN POPPER

NEMA 5-15P

30"

### **Features**

- 165 one ounce servings per hour
- Attractive design prompts impulse sales
- · Built-in 60 watt warmer light and warming deck keeps popcorn fresh
- Twin arm suspended 8 oz. stainless steel kettle and stainless steel frame
- Easy 3 toggle switch operation
- Removable crumb tray
- · Powder coated steel top
- Easy to clean removable kettle
- 6 month replacement warranty

#### **Dimensions**

| Unit Dimensions | 22"W x 16 1/2"D x 30"H |
|-----------------|------------------------|
| Kettle Capacity | 8 oz.                  |

| Voltage   | 110V       |
|-----------|------------|
| Wattage   | 1320W      |
| Plug Type | NEMA 5-15P |