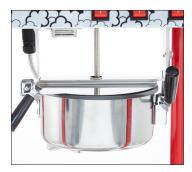

### 8 oz. Stainless Steel Twin-Arm Kettle

The stainless steel kettle heats quickly. Once cooking, the finished popcorn falls to the warming deck, ready to serve to hungry customers.