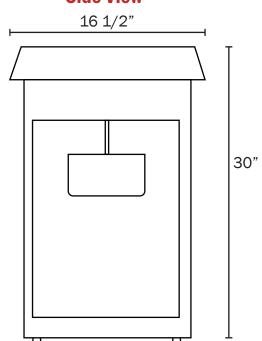

#### **Dimensions**

| Unit Dimensions | 22"W x 16 1/2"D x 30"H |
|-----------------|------------------------|
| Kettle Capacity | 8 oz.                  |

| Voltage   | 110V       |
|-----------|------------|
| Wattage   | 1320W      |
| Plug Type | NEMA 5-15P |

#### **Side View**