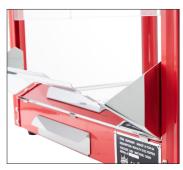

# Stainless Steel Hinged Cover & Tray

The warming deck keeps your popcorn fresh until you're ready to serve, and the hinged cover makes scooping popcorn easy without opening the cabin doors.