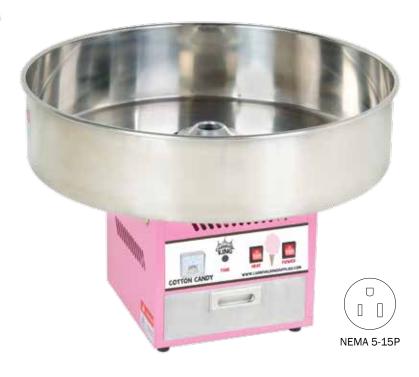

# **COTTON CANDY MACHINE**

### **Features**

- 28" diameter stainless steel bowl
- Floss scoop included
- Production rate of 2 cones per minute
- Belt driven, 2 replacement belts included
- · Stainless steel supply drawer
- 3 minute warm up time
- Compatible floss bubble sold separately

### **Dimensions**

| Unit Dimensions | 28¾"W x 28¾"D x 16"H |
|-----------------|----------------------|
| Diameter        | 28"                  |

## Electrical C E intertek intertek

| Voltage   | 110V       |
|-----------|------------|
| Wattage   | 1080W      |
| Plug Type | NEMA 5-15P |