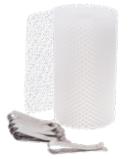

### Floss Bowl Stabilizer Net (#382CCMNET)

- Designed specifically for 382CCM21CT, 382CCME21, and 382CCM28 cotton candy machines
- Makes creating neat cotton candy cones a breeze
- · Includes 6 clips