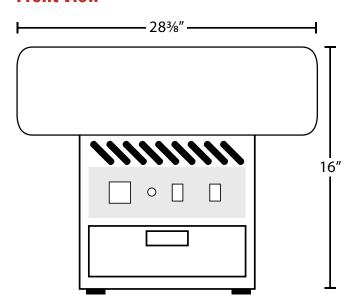

### **Dimensions**

| Unit Dimensions | 28¾"W x 28¾"D x 16"H |
|-----------------|----------------------|
| Diameter        | 28"                  |

### **Front View**