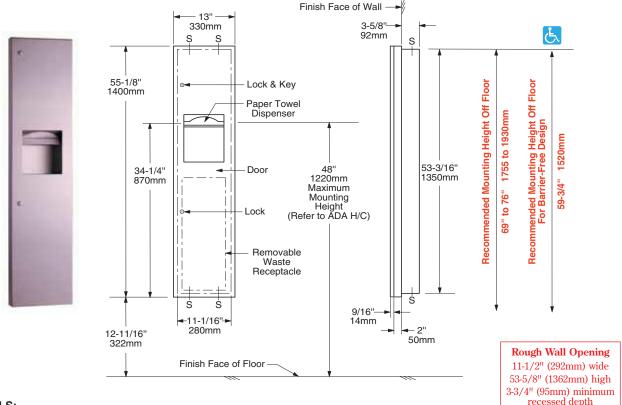

## INSTALLATION

Provide framed rough wall opening 11-1/2" wide x 53-5/8" high ( $292 \times 1362$ mm). Minimum recessed depth required from finish face of wall is 3-3/4" (95mm). Allow clearance for construction features that may protrude into rough wall opening from opposite wall. If unit projects above top of wainscot, provide aluminum channel or other filler to eliminate gap between flange and finish face of wall. Mount cabinet with shims between framing and cabinet at all points indicated by an S, then secure unit with  $8 \times 1-1/4$ " ( $4.2 \times 32$ mm) sheetmetal screws (not furnished).