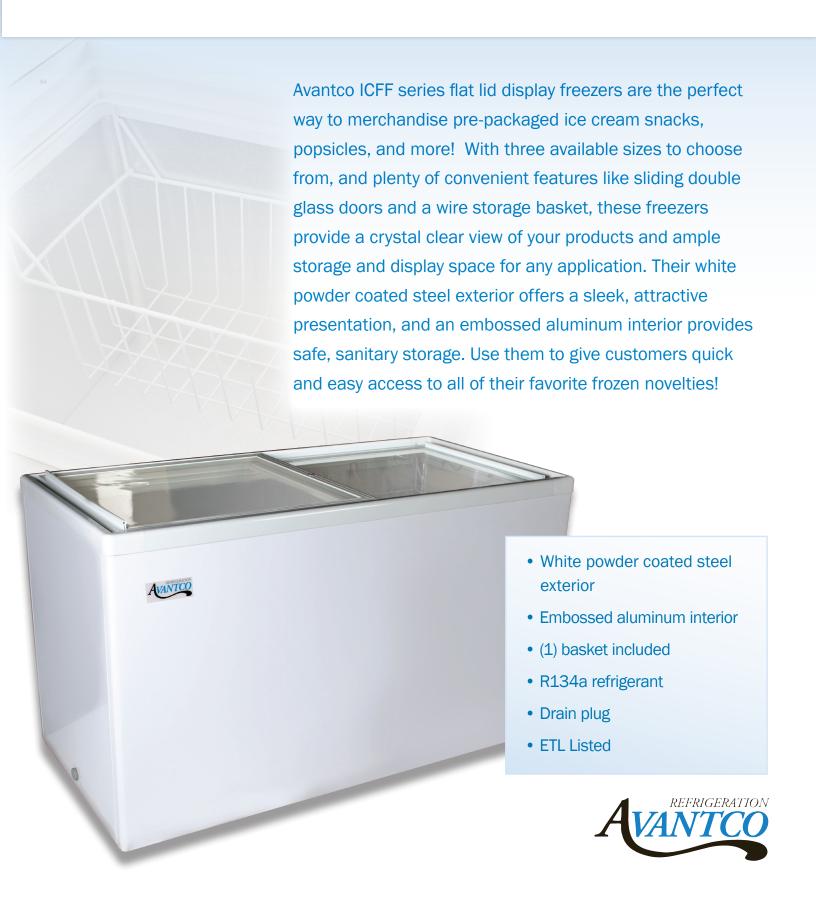

Add ice cream treats, popsicles, and other frozen novelties to your business with this Avantco ICFF14 14.1 cubic foot flat lid display freezer! Thanks to its sliding, vacuum-sealed double glass door, this freezer provides crystal clear visibility of your hottest selling cold treats, while also insulating the chest to maintain consistent internal temperatures. The interior is made from durable embossed aluminum and comes with a basket, and will maintain temperatures between -0.4 and 10 degrees Fahrenheit to merchandise frozen products. A white powder coated steel

A set of casters makes it easy to transport this display freezer or move it for maintenance, and it also features a drain plug for easy defrosting. The Avantco ICFF14 is ETL Safety Listed, 115V and comes with a cord and NEMA 5-15P plug.

exterior provides a sleek, attractive appearance.

## **Features**

- 14.1 cu. ft. of storage
- Sliding double glass doors
- White powder coated steel exterior
- Embossed aluminum interior
- (4) casters for easy transport
- (1) basket included
- · R134a refrigerant
- Drain plug
- ETL Safety Listed