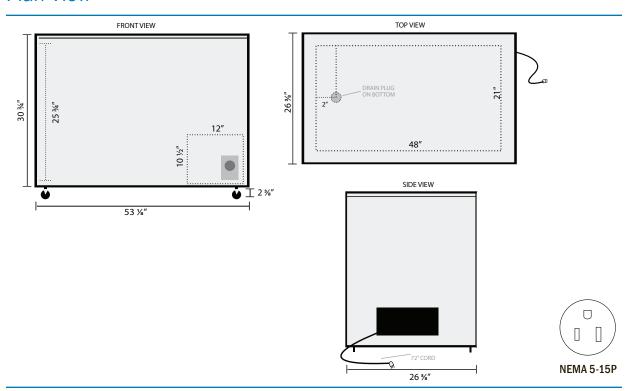

## Plan View

#### **Dimensions**

| Exterior Dimensions (W x D x H) | 53 1/8" x 26 3/8" x 30 3/4"                  |
|---------------------------------|----------------------------------------------|
| Interior Dimensions (W x D x H) | 48" x 21" x 25 <sup>3</sup> / <sub>4</sub> " |
|                                 | (12"W x 10 ½"H box for                       |
|                                 | compressor excluded)                         |
| Net Volume (cu. ft.)            | 14.1                                         |
| Net Weight (lbs.)               | 132                                          |