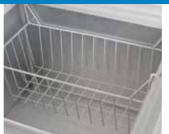

### **BASKETS**

2 coated-wire baskets included to organize products.

### Construction

| Exterior Material   | White Powder Coated Steel    |
|---------------------|------------------------------|
| Interior Material   | Embossed Aluminum            |
| Insulation Material | Foamed-in-place Polyurethane |
| Baskets             | (2) 17½" × 10½" × 9"         |
| Basket Material     | Coated Wire                  |
| Drain Plug          | Located On Back Side         |