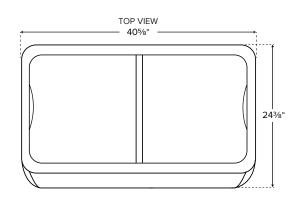

### **Dimensions**

| Exterior Dimensions | 405/8"W x 243/8"D x 341/4"H<br>(Includes 2" Diameter Casters) |
|---------------------|---------------------------------------------------------------|
| Interior Dimensions | 351/4"W x 19"D x 263/4"H<br>(Excludes Compressor)             |
| Net Volume          | 7.4 cu. ft.                                                   |
| Net Weight          | 115 lb.                                                       |
| Gross Weight        | 137 lb.                                                       |
| Packing Dimensions  | 43¼"W x 27¼"D x 39"H                                          |