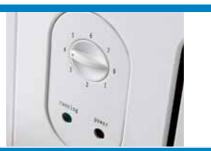

### **SPECIAL FEATURES**

- 7.4 cu. ft. of frozen storage space
- Glass lid for product visibility
- 2 coated-wire baskets for organized storage
- Foamed-in-place polyurethane insulation
- Manual temperature controls hold at -13 0°F
- Environmentally-friendly R290 refrigerant
- White powder-coated steel exterior
- Embossed aluminum interior
- · Drain plug on back of unit
- (4) 2" casters simplify mobility and maintenance
- 1/5 hp compressor

### Cooling

| Temperature Range        | -13° - 0°F |
|--------------------------|------------|
| Refrigerant              | R290       |
| Max. Ambient Temperature | 90°F       |
| Defrosting               | Manual     |
| Temperature Controller   | Manual     |
| Horsepower               | 1/5        |