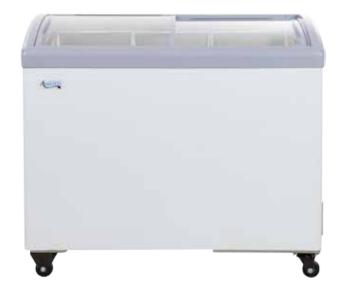

# **ICFC Series** Curved Lid Display Freezer

MODEL #360ICFC9HC

## **ICFC SERIES - CURVED LID DISPLAY FREEZER**

Perfect for merchandising frozen foods.

### CABINET CONSTRUCTION

Sturdy design features white powder-coated steel exterior and embossed aluminum interior.

Foamed-in-place CFC- and HCFC-free polyurethane insulation enhances the structural integrity of the cabinet and promotes energy efficiency.

Glass lid provides constant product visibility to reduce energy loss from repeatedly opening the unit.

### **MODEL FEATURES**

2" diameter casters provide mobility for easy cleaning and service.

Drain plug located on backside of unit.