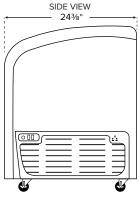

### **Dimensions**

| Exterior Dimensions | 405/8"W x 243/8"D x 341/4"H<br>(Includes 2" Diameter Casters) |
|---------------------|---------------------------------------------------------------|
| Interior Dimensions | 351/4"W x 19"D x 263/4"H<br>(Excludes Compressor)             |
| Net Volume          | 7.4 cu. ft.                                                   |
| Net Weight          | 115 lb.                                                       |
| Gross Weight        | 137 lb.                                                       |
| Packing Dimensions  | 43¼"W x 27¼"D x 39"H                                          |