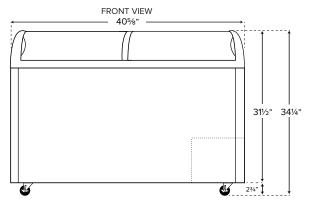

### **Dimensions**

| Exterior Dimensions | 405/8"W x 243/8"D x 341/4"H<br>(Includes 2" Diameter Casters) |
|---------------------|---------------------------------------------------------------|
| Interior Dimensions | 351/4"W x 19"D x 263/4"H<br>(Excludes Compressor)             |
| Net Volume          | 7.4 cu. ft.                                                   |
| Net Weight          | 115 lb.                                                       |
| Gross Weight        | 137 lb.                                                       |
| Packing Dimensions  | 43¼"W x 27¼"D x 39"H                                          |