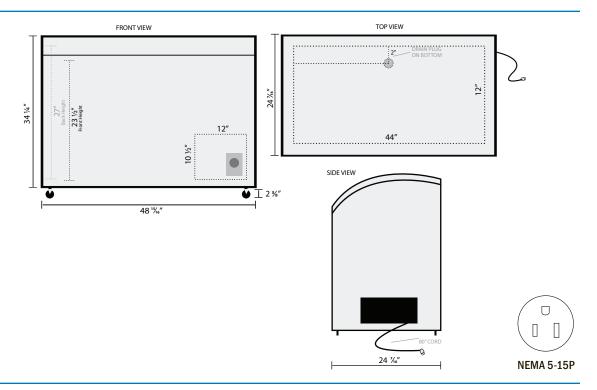

#### **Dimensions**

| Exterior Dimensions (W x D x H) | 48 <sup>15</sup> / <sub>16</sub> " x 24 <sup>7</sup> / <sub>16</sub> " x 34 <sup>1</sup> / <sub>4</sub> " |
|---------------------------------|-----------------------------------------------------------------------------------------------------------|
| Interior Dimensions (W x D x H) | 44" x 19" x 27"                                                                                           |
|                                 | (12"W x 10 ½"H box for                                                                                    |
|                                 | compressor excluded)                                                                                      |
| Net Volume (cu. ft.)            | 11.6                                                                                                      |
| Net Weight (lbs.)               | 143                                                                                                       |

#### **Electrical**

| Voltage                | 115   |
|------------------------|-------|
| Amps                   | 5.2   |
| Hz                     | 60    |
| Phase                  | 1     |
| Electrical Cord Length | 80"   |
| NEMA Plug              | 5-15P |
| Cord and Plug Included | Yes   |

## Plan View