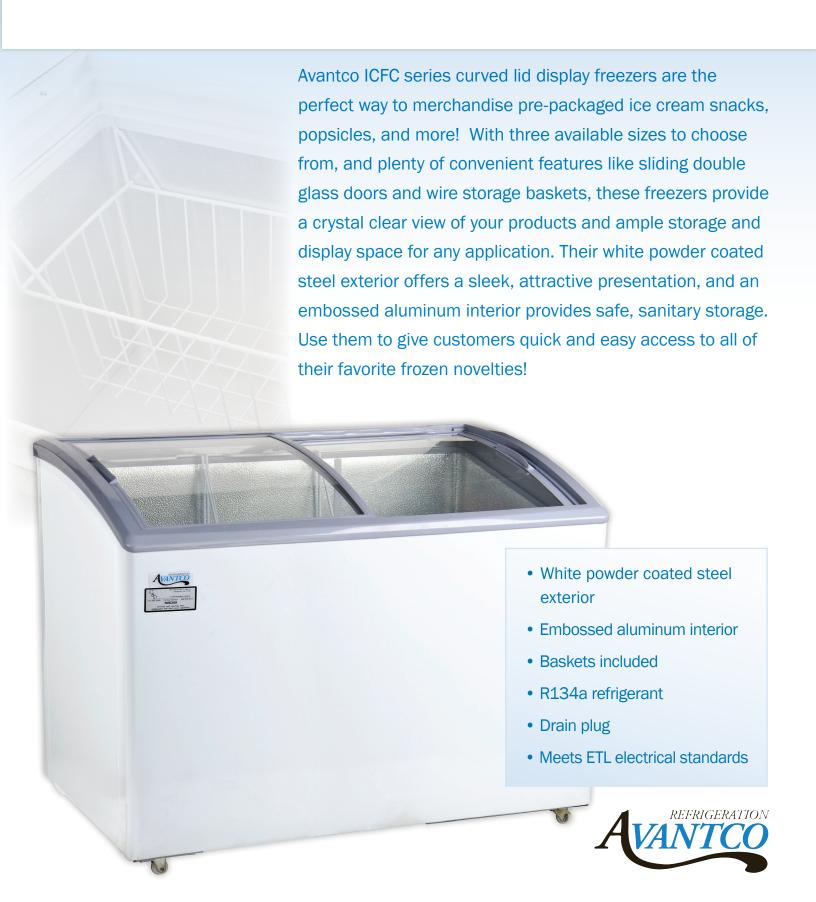

Display ice cream, popsicles, and other frozen novelties in style with this Avantco ICFC12 11.6 cu. ft. curved lid display freezer! Its sliding, vacuum-sealed glass doors provide crystal clear visibility of your best-selling cold treats. Featuring a durable embossed aluminum interior, this freezer's foamed in place polyurethane insulation maintains temperatures between -0.4 and 10 degrees Fahrenheit. Its white powder coated steel

A set of casters makes it easy to transport this display freezer or move it for maintenance, and it also features a drain plug for easy defrosting. The Avantco ICF12 is ETL Safety Listed, 115V and comes with a cord and NEMA 5-15P plug.

exterior provides a sleek, attractive appearance.
Three baskets are included to help keep products

organized.

#### **Features**

- 11.6 cu. ft. of storage
- · Sliding glass doors
- White powder coated steel exterior
- Embossed aluminum interior
- (4) casters for easy transport
- (3) baskets included
- R134a refrigerant
- Drain plug
- Meets ETL electrical standards