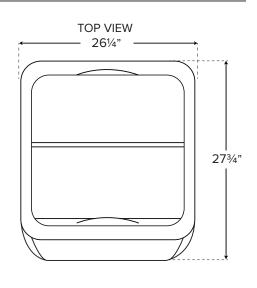

### **Dimensions**

| Exterior Dimensions | 26¼"W x 27¾"D x 37¼"H<br>(Includes 2" Diameter Casters) |
|---------------------|---------------------------------------------------------|
| Interior Dimensions | 20½"W x 21"D x 28¾"H<br>(Excludes Compressor)           |
| Net Volume          | 5.3 cu. ft.                                             |
| Net Weight          | 93 lb.                                                  |
| Gross Weight        | 108 lb.                                                 |
| Packing Dimensions  | 29"W x 30"D x 37½"H                                     |

### **PLAN VIEW**