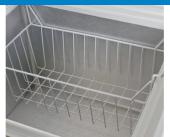

### **BASKETS**

2 coated-wire baskets included to organize products.

### Construction

| Exterior Material   | White Powder Coated Steel    |
|---------------------|------------------------------|
| Interior Material   | Painted Steel                |
| Insulation Material | Foamed-in-place Polyurethane |
| Baskets             | (2) 22½" x 11¾" x 9½"        |
| Basket Material     | Coated Wire                  |
| Drain Plug          | Located On Back Side         |