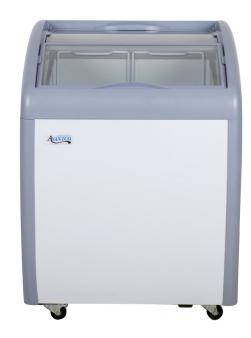

# **DFC Series**Glass Lid Display Freezer

MODEL #360DFC6HC

### **DFC SERIES - GLASS LID DISPLAY FREEZER**

Perfect for merchandising frozen foods.

### **CABINET CONSTRUCTION**

Sturdy design features white powder-coated steel exterior and painted steel interior.

Foamed-in-place CFC- and HCFC-free polyurethane insulation enhances the structural integrity of the cabinet and promotes energy efficiency.

Glass lid provides constant product visibility to reduce energy loss from repeatedly opening the unit.