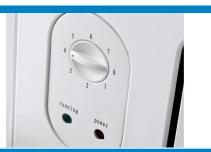

### **SPECIAL FEATURES**

- 5.3 cu. ft. of frozen storage space
- Curved glass lid for product visibility
- 2 coated-wire baskets for organized storage
- Foamed-in-place polyurethane insulation
- Manual temperature controls hold at -13 0°F
- Environmentally-friendly R290 refrigerant
- White powder-coated steel exterior
- Painted steel interior
- · Drain plug on back of unit
- (4) 2" casters simplify mobility and maintenance
- 1/6 hp compressor

# Cooling

| Temperature Range        | -13° - 0°F |
|--------------------------|------------|
| Refrigerant              | R290       |
| Max. Ambient Temperature | 90°F       |
| Defrosting               | Manual     |
| Temperature Controller   | Manual     |
| Horsepower               | 1/6        |