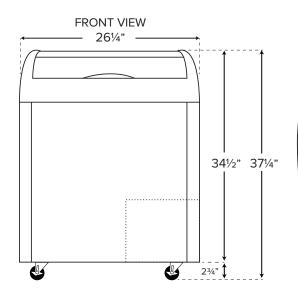

### **Dimensions**

| Exterior Dimensions | 26¼"W x 27¾"D x 37¼"H<br>(Includes 2" Diameter Casters) |
|---------------------|---------------------------------------------------------|
| Interior Dimensions | 20½"W x 21"D x 28¾"H<br>(Excludes Compressor)           |
| Net Volume          | 5.3 cu. ft.                                             |
| Net Weight          | 93 lb.                                                  |
| Gross Weight        | 108 lb.                                                 |
| Packing Dimensions  | 29"W x 30"D x 37½"H                                     |

### **MODEL FEATURES**

2" diameter casters provide mobility for easy cleaning and service.

Drain plug located on backside of unit.