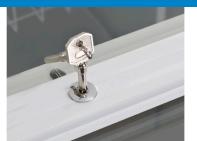

### **MODEL FEATURES**

2" diameter casters provide mobility for easy cleaning and service.

Drain plug located on backside of unit.