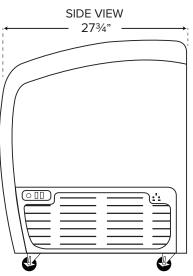

### **Dimensions**

| Exterior Dimensions | 26¼"W x 27¾"D x 37¼"H<br>(Includes 2" Diameter Casters) |
|---------------------|---------------------------------------------------------|
| Interior Dimensions | 20½"W x 21"D x 28¾"H<br>(Excludes Compressor)           |
| Net Volume          | 5.3 cu. ft.                                             |
| Net Weight          | 93 lb.                                                  |
| Gross Weight        | 108 lb.                                                 |
| Packing Dimensions  | 29"W x 30"D x 37½"H                                     |