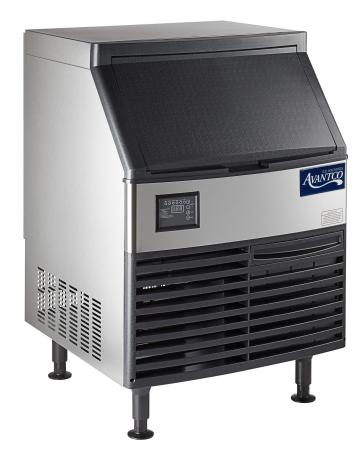

## **Undercounter Ice Machines**

### Air Cooled, Half Cube

#### **MODELS** #194UCH280A

Always have plenty of ice on demand in bars, restaurants, or concession stands.

#### **FEATURES**

- Durable stainless steel exterior
- Digital controller notifies user of any issues, stage of production, cleaning cycle, and adjusts ice thickness
- · Air filter is easily removable for cleaning
- Includes mounting holes for OceanLoch water filters
- Includes adjustable legs for leveling your ice machine
- Includes ice scoop