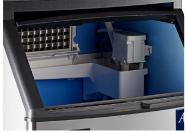

### Air Cooled, Half Cube

#### **FEATURES**

- Durable stainless steel exterior
- Digital controller notifies user of any issues, stage of production, cleaning cycle, and adjusts ice thickness
- · Air filter is easily removable for cleaning
- Includes mounting holes for OceanLoch water filters
- Includes adjustable legs for leveling your ice machine
- Includes ice scoop

#### **ICE STYLE**

This unit produces half cube size ice.

Half Cube

Full Cube

7/8" x 7/8" x 7/8"