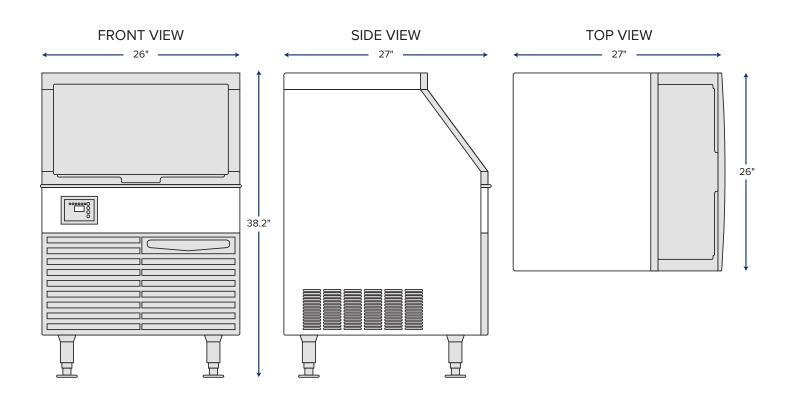

#### **PLAN VIEW**

#### **TECHNICAL DATA**

#### **Dimensions**

| Unit Dimensions      | 26"W x 27"D x 38.2"H     |
|----------------------|--------------------------|
| Net Weight           | 133 lb.                  |
| Gross Weight         | 155 lb.                  |
| Packaging Dimensions | 30.8"W x 29.4"D x 35.5"H |