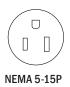

#### Electrical

| Voltage                       | 115        |
|-------------------------------|------------|
| Amps                          | 5.8        |
| Hz                            | 60         |
| Phase                         | 1          |
| Plug Type                     | NEMA 5-15P |
| BTU/hr                        | 1795       |
| Power kWh/100 lbs. Ice        | 7          |
| Max Fuse Size or HACR Breaker | 15         |
| Refrigerant                   | R290       |