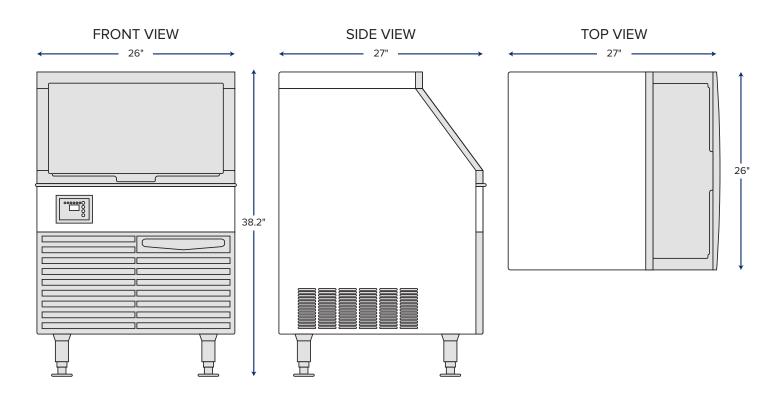

#### Dimensions

| Unit Dimensions      | 26"W x 27"D x 38.2"H     |
|----------------------|--------------------------|
| Net Weight           | 126 lb.                  |
| Gross Weight         | 148 lb.                  |
| Packaging Dimensions | 30.8"W x 29.4"D x 35.5"H |