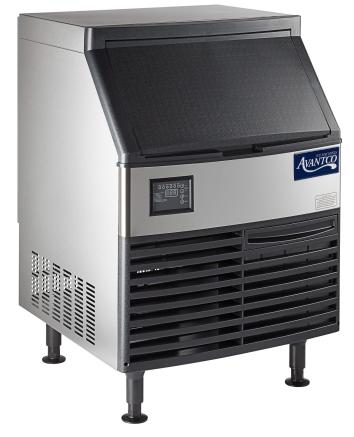

# **Undercounter Ice Machines** Air Cooled, Half Cube

#### **MODELS** #194UC210HA

Always have plenty of ice on demand in bars, restaurants, or concession stands.

#### **FEATURES**

- Durable stainless steel exterior
- Digital controller notifies user of any issues, stage of production, cleaning cycle, and adjusts ice thickness
- Air filter is easily removable for cleaning
- Includes mounting holes for OceanLoch water filters
- Includes adjustable legs for leveling your ice machine
- Includes ice scoop