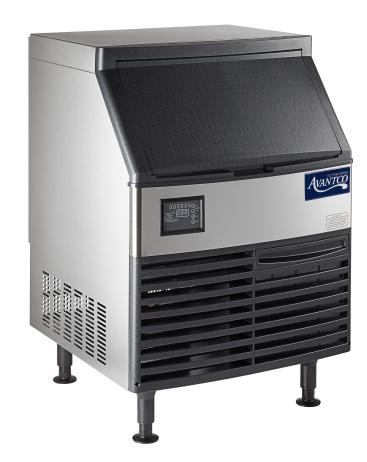

## **Undercounter Ice Machines**

### Air Cooled, Half Cube

#### **MODELS** #194UC160HA

Always have plenty of ice on demand in bars, restaurants, or concession stands.

#### **FEATURES**

- Durable stainless steel exterior
- Digital controller notifies user of any issues, stage of production, cleaning cycle, and adjusts ice thickness
- · Air filter is easily removable for cleaning
- Includes mounting holes for OceanLoch water filters
- Includes adjustable legs for leveling your ice machine
- Includes ice scoop