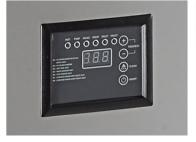

#### **FEATURES**

- Durable stainless steel exterior
- Digital controller notifies user of any issues, stage of production, cleaning cycle, and adjusts ice thickness
- · Air filter is easily removable for cleaning
- Includes mounting holes for OceanLoch water filters
- Includes adjustable legs for leveling your ice machine
- Includes ice scoop