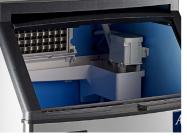

#### **FEATURES**

- Durable stainless steel exterior
- Digital controller notifies user of any issues, stage of production, cleaning cycle, and adjusts ice thickness
- · Air filter is easily removable for cleaning
- Includes mounting holes for OceanLoch water filters
- Includes adjustable legs for leveling your ice machine
- Includes ice scoop

#### **ICE STYLE**

This unit produces half cube size ice.

3/8" x 7/8" x 7/8"

**Full Cube** %" x %" x %"