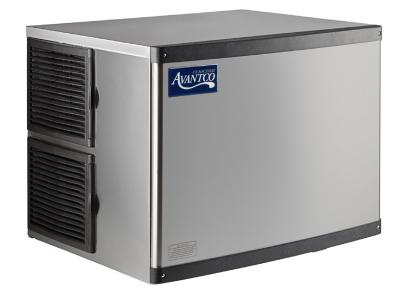

# **Modular Ice Machines**

### Air Cooled, Full Cube

#### **MODELS** #194MC50030FA

Always have plenty of ice on demand in bars, restaurants, or concession stands.

#### **FEATURES**

- · Durable 304 stainless steel exterior
- Digital controller notifies user of any issues, stage of production, cleaning cycle, and adjusts bridge thickness of ice
- · Air filter is easily removable for cleaning
- Includes mounting bracket for OceanLoch water filters