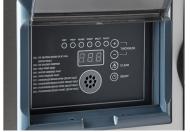

#### **FEATURES**

- · Durable 304 stainless steel exterior
- Digital controller notifies user of any issues, stage of production, cleaning cycle, and adjusts bridge thickness of ice
- · Air filter is easily removable for cleaning
- Includes mounting bracket for OceanLoch water filters