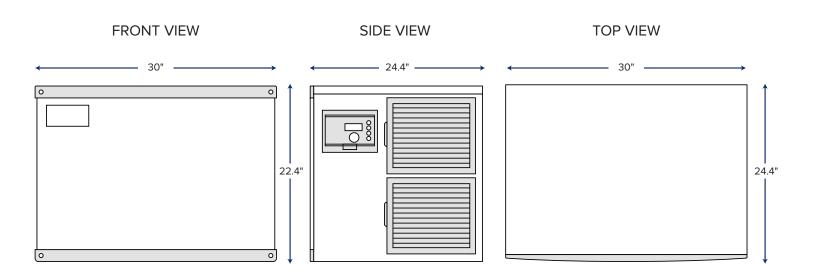

#### **PLAN VIEW**

#### **Dimensions**

| Unit Dimensions      | 30"W x 24.4"D x 22.4"H   |
|----------------------|--------------------------|
| Net Weight           | 144 lb.                  |
| Gross Weight         | 155 lb.                  |
| Packaging Dimensions | 33.3"W x 29.6"D x 24.5"H |