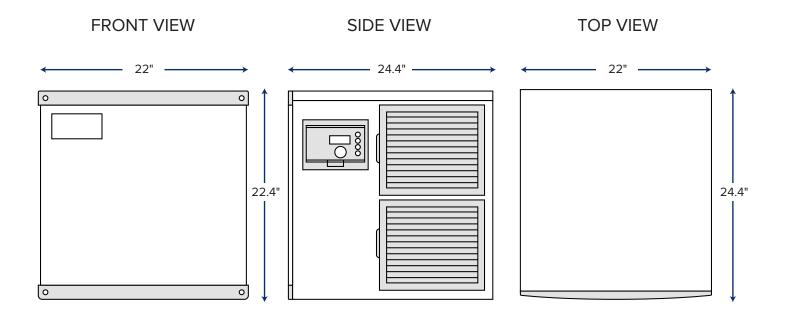

### Dimensions

| Unit Dimensions      | 22"W x 24.4"D x 22.4"H   |
|----------------------|--------------------------|
| Net Weight           | 111 lb.                  |
| Gross Weight         | 120 lb.                  |
| Packaging Dimensions | 25.8"W x 29.6"D x 24.5"H |