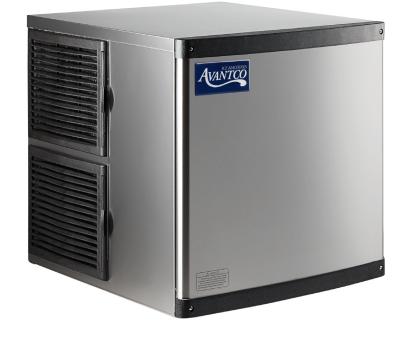

# Modular Ice Machines Air Cooled, Full Cube

### MODELS #194MC35022FA

Always have plenty of ice on demand in bars, restaurants, or concession stands.

### **FEATURES**

- Durable 304 stainless steel exterior
- Digital controller notifies user of any issues, stage of production, cleaning cycle, and adjusts bridge thickness of ice
- · Air filter is easily removable for cleaning
- Includes mounting bracket for OceanLoch water filters