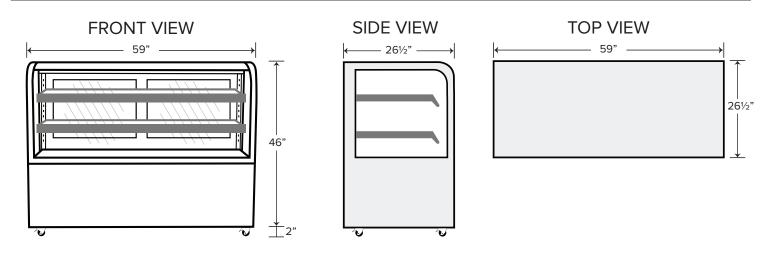

#### **Dimensions**

| Exterior Dimensions  | 59"W x 26½"D x 48"H  |
|----------------------|----------------------|
| Interior Dimensions  | 57¼"W x 23"D x 25¾"H |
| Net Volume           | 16.6 cu. ft.         |
| Net Weight           | 348 lb.              |
| Gross Weight         | 441 lb.              |
| Packaging Dimensions | 64½"W x 31"D x 51"H  |

#### **PLAN VIEW**