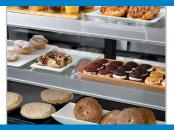

#### **BCD SERIES - BLACK**

For showcasing non-refrigerated baked goods at maximum visibility.

#### **CABINET CONSTRUCTION**

Black painted steel exterior with 4-sided, double-glass display area to showcase product.

LED lighted interior saves energy by producing minimal heat and maximizes visibility for product visibility.

#### **SHELVING**

2 adjustable, tempered glass shelves with LED lighting. Bottom shelf is deeper than top for maximum visibility. Each shelf holds up to 44 lb. of weight.

#### **SPECIAL FEATURES**

• Dry design prolongs shelf life of baked goods

MODEL: SERIAL#:

APPROVAL: \_\_\_\_\_\_ DATE: \_\_\_\_\_\_

- 2 tempered glass shelves accommodate up to 44 lb. each
- Each shelf adjusts to different product needs
- Deeper bottom shelf than top shelf for maximum visibility
- 4-sided double glass design showcases product
- Interior LED lighting
- Sliding access doors in rear
- Black painted steel exterior
- Casters simplify cleaning