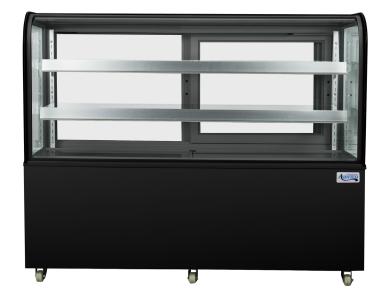

#### **BCD SERIES - BLACK**

For showcasing non-refrigerated baked goods at maximum visibility.

#### **CABINET CONSTRUCTION**

Black painted steel exterior with 4-sided, double-glass display area to showcase product.

LED lighted interior saves energy by producing minimal heat and maximizes visibility for product visibility.

2 removable, sliding doors in rear for service.

#### **SHELVING**

2 adjustable, tempered glass shelves with LED lighting. Bottom shelf is deeper than top for maximum visibility. Each shelf holds up to 44 lb. of weight.

#### **MODEL FEATURES**

Non-refrigerated to prolong the shelf life of baked goods.

Casters for easy cleaning.

#### **SPECIAL FEATURES**

• Dry design prolongs shelf life of baked goods

MODEL: SERIAL#:

APPROVAL: \_\_\_\_\_\_ DATE: \_\_\_\_\_\_

- 2 tempered glass shelves accommodate up to 44 lb. each
- Each shelf adjusts to different product needs
- Deeper bottom shelf than top shelf for maximum visibility
- 4-sided double glass design showcases product
- Interior LED lighting
- Sliding access doors in rear
- Black painted steel exterior
- Casters simplify cleaning