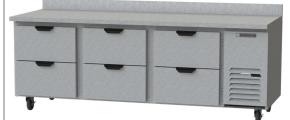

## WTRD REFRIGERATORS WITH DRAWERS WTRD93AHC Six Drawer Worktop Refrigerators Hydrocarbon Series

## **CABINET CONSTRUCTION**

- Stainless steel front, sides and drawers (galvanized back & bottom)
- Interior liner is made of corrosion resistant aluminum
- Stainless steel worktop for added durability
- Full electronic control
- Interior thermometer is standard
- 100% Front breather
- 4" Built-in backsplash
- Painted aluminum drawer handles
- Snap-in drawer gaskets
- Upper and lower pull-out drawers accommodate 6" deep pans
- Stainless steel drawer frames supported on telescoping drawer slides
- Drawer slides include locking mechanism that prevents drawer from being inadvertently pulled off cabinet
- 6" Casters, (2) with brakes standard
- Operates at 36° 38°F for optimum food preservation