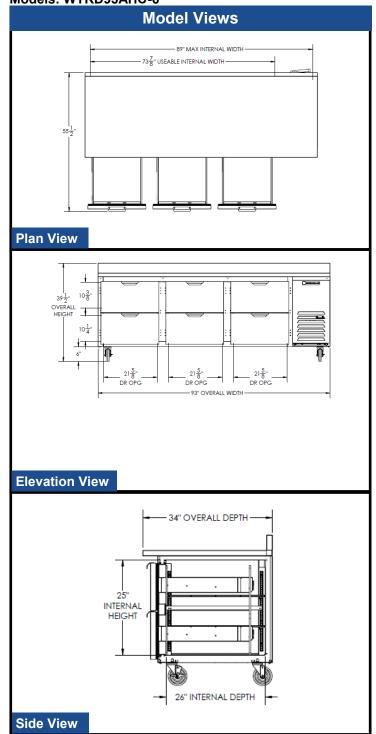

3779 Champion Blvd., Winston-Salem, NC 27105 1-888-845-9800 Fax: 1-336-245-6453 Beverage-Air.com sales@bevair.com

MODELS:

| MODELWTRD93AHCEXTERNAL DIMENSIONAL DATAWidth Overall93"Depth Overall34"Height Overall with 6" Casters39 1/2" | -6 |
|--------------------------------------------------------------------------------------------------------------|----|
| Width Overall 93"   Depth Overall 34"   Height Overall with 6" Casters 39 1/2"                               |    |
| Depth Overall 34"   Height Overall with 6" Casters 39 1/2"                                                   |    |
| Height Overall with 6" Casters 39 1/2"                                                                       |    |
|                                                                                                              |    |
|                                                                                                              |    |
| Number of Drawers 6                                                                                          |    |
| Depth with Drawer Extended 47"                                                                               |    |
| Drawer Opening (inches) Upper 21 5/8" x 10<br>Lower 21 5/8" x 10                                             |    |
| INTERNAL DIMENSIONAL DATA                                                                                    |    |
| NET Capacity (cubic ft.) 29.7                                                                                |    |
| Internal Width Overall (inches) 73 7/8"                                                                      |    |
| Internal Depth Overall (inches) 26"                                                                          |    |
| Internal Height Overall—(inches) 25"                                                                         |    |
| ELECTRICAL DATA                                                                                              |    |
| Full Load Amperes 115/60/1 5                                                                                 |    |
| REFRIGERATION DATA                                                                                           |    |
| Horsepower 1/3                                                                                               |    |
| Capacity (BTU/Hr)* 2629                                                                                      |    |
| WEIGHT DATA                                                                                                  |    |
| Gross Weight (Crated lbs) 606 lbs                                                                            |    |
| Height - Crated 46 1/2"                                                                                      |    |
| Width - Crated 96"                                                                                           |    |
| Depth - Crated 37"                                                                                           |    |