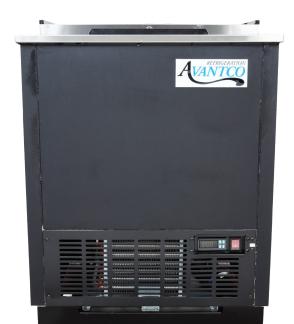

# **GF Series** Glass Froster

MODEL #178GF25HC

# **CABINET CONSTRUCTION**

Heavy-duty black coated steel exterior with a white painted aluminum interior. Stainless steel sliding door for easy access. Door lock protects contents inside.

Foamed-in-place CFC- and HCFC-free polyurethane insulation enhances the structural strength of the cabinet and helps increase energy efficiency.

# **REFRIGERATION SYSTEM**

Environmentally-safe R290 refrigerant.

# **SPECIAL FEATURES**

- Eco-friendly R290 hydrocarbon refrigerant
- 4 epoxy-coated steel shelves for glasses or plates

www.AvantcoRefrigeration.com

- Sliding stainless steel door for easy access
- + Maintains temperatures between -5 and -2°  $\rm F$
- Easy-to-use, digital temperature controls
- Foamed-in-place polyurethane insulation
- Black coated steel exterior
- Painted aluminum interior
- Auto defrost for easy maintenance
- 115V, 1/5 hp

r Compressor

REFRIGERATION

ANTCO

MODEL #178GF25HC