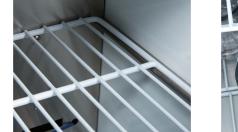

## SHELVING

4 epoxy-coated steel shelves included to hold plates or glasses.

#### Construction

| Exterior Material   | Black Plastic Coated Steel   |
|---------------------|------------------------------|
| Interior Material   | Painted Aluminum             |
| Insulation Material | Foamed-In-Place polyurethane |
| Shelves             | (4) 9 <sup>3</sup> ⁄4" × 22" |
| Shelf Material      | Epoxy Coated Steel           |
| Shelf Load Capacity | 40 lb.                       |