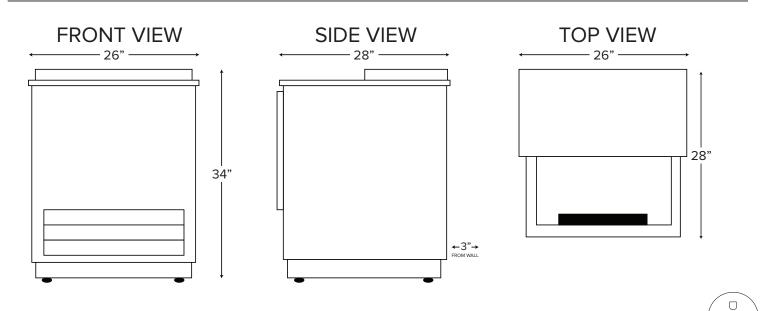

### Dimensions

| Exterior Dimensions  | 26"W x 28"D x 34"H |
|----------------------|--------------------|
| Interior Dimensions  | 22"W x 23"D x 26"H |
| Net Volume           | 4.1 cu. ft.        |
| Net Weight           | 125 lb.            |
| Gross Weight         | 158 lb.            |
| Packaging Dimensions | 32"W x 33"D x 42"H |

## **PLAN VIEW**

Π