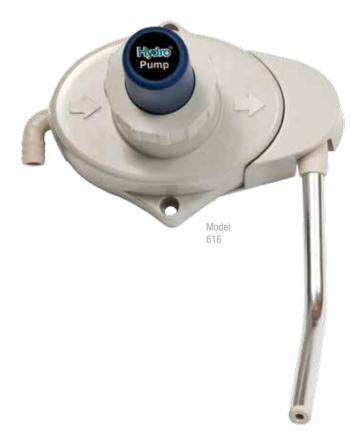

**HydroPump**'s decorative skirt gives it an attractive appearance, and an available adapter plate allows it to use the mounting holes from several other brands of push pumps.

| HydroPump Models and Accessories |                                                     |
|----------------------------------|-----------------------------------------------------|
| Model                            | Description                                         |
| 616                              | HydroPump with directional, no-drip discharge spout |
| 617                              | HydroPump with PVC discharge tubing                 |
| 10083222                         | Adapter plate                                       |