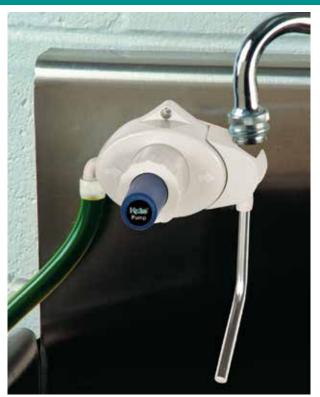

## Fundamental to any operation

The **HydroPump** can be used in any kitchen, janitor's closet, or laundry facility. By pushing the pump once, the desired chemical is effectively and efficiently directed into the appropriate container or sink compartment.