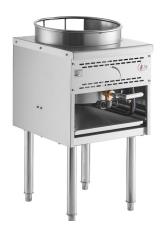

## **Wok Ranges**

## 16" Wok Range

| MODEL      | POWER<br>TYPE | wc  | # ORIFICES<br>NEEDED | UNDER<br>2,000 FT | UNDER<br>3,000 FT | UNDER<br>5,000 FT | UNDER<br>7,000 FT | UNDER<br>8,000 FT | UNDER<br>10,000 FT |
|------------|---------------|-----|----------------------|-------------------|-------------------|-------------------|-------------------|-------------------|--------------------|
| 351WOKR16N | NG            | 5"  | 28                   | #59               | #60               | #61               | #62               | #63               | #64                |
| MODEL      | POWER<br>TYPE | wc  | # ORIFICES<br>NEEDED | UNDER 2,000 FT    |                   | UNDER 5,000 FT    |                   | UNDER<br>8,000 FT | UNDER<br>10,000 FT |
| 351WOKR16L | LP            | 10" | 28                   | #69               |                   | #70               |                   | #71               | #72                |