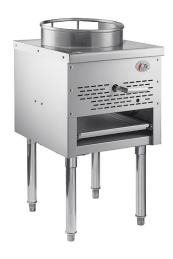

## **Wok Ranges**

## Elevation Charts 13" Wok Range

| MODEL      | POWER TYPE | wc  | # ORIFICES<br>NEEDED | UNDER<br>4,000 FT | UNDER<br>6,000 FT | UNDER<br>8,000 FT | UNDER<br>10,000 FT |
|------------|------------|-----|----------------------|-------------------|-------------------|-------------------|--------------------|
| 351WOKR13N | NG         | 5"  | 18                   | #56               | #57               | #58               | #59                |
| 351WOKR13L | LP         | 10" | 18                   | #69               | #70               | #71               | #72                |