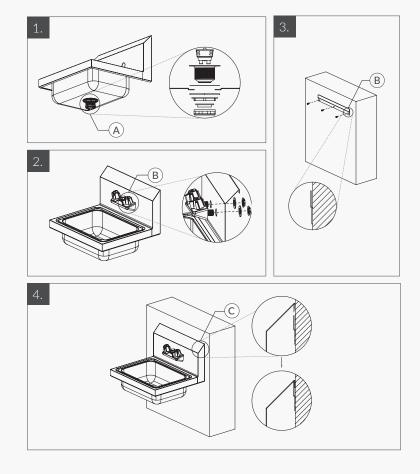

## **Assembly Instructions**

- 1. Place the sink upright and install the drain.
- 2. Your plumbing contractor is responsible for local code requirements.
- 3. Install the mounting bracket by screwing it to the wall (screws sold separately).
- 4. Secure the sink to the wall bracket.