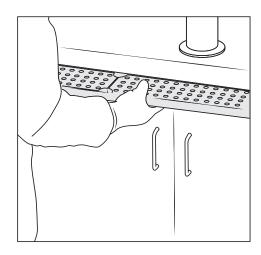

# **Assembly Instructions**

- 1. Remove all contents from carton. Inspect the beer drip tray for any damage prior to installing. Damaged units should not be installed.
- 2. Position the tray under the counter making sure the tray is straight with the faucet.
- 3. Once the tray is in line with where it needs to be, use the provided screws to drill through the pre-drilled holes of the tray into the bottom of the counter.