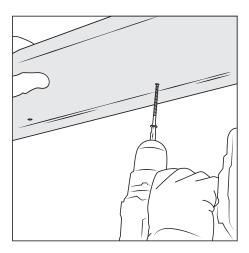

# **Assembly Instructions**

- 1. Remove all contents from carton. Inspect the beer drip tray for any damage prior to installing. Damaged units should not be installed.
- 2. Position the tray under the counter making sure the tray is straight with the faucet.
- 3. Once the tray is in line with where it needs to be, use the provided screws to drill through the pre-drilled holes of the tray into the bottom of the counter.