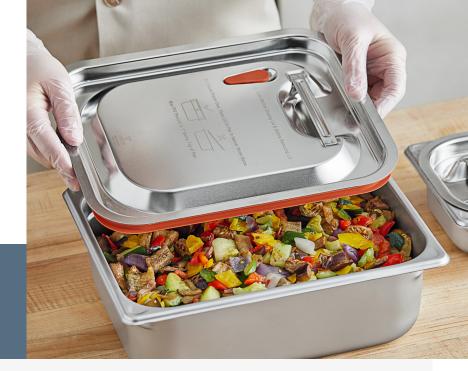

## To Apply Lid:

- 1. Fill compatible Vigor pan with product. Do not fill pan higher than 1" below the top of the pan.
- 2. Unplug the vent closure to allow air to escape.
- **3.** Place the lid onto the pan fully horizontal. If placed at an angle, the lid will not be as secure and may cause leakage.
- 4. Press the lid onto the pan until the edges of the lid and pan are tight.
- 5. Resecure the vent closure on the top of the lid.

## To Remove Lid:

- 1. Unplug the vent closure to release pressure.
- **2.** Gently lift off the lid using the handle.

NOTE: These lids are only intended to work on Vigor stainless steel hotel pans of the compatible size.