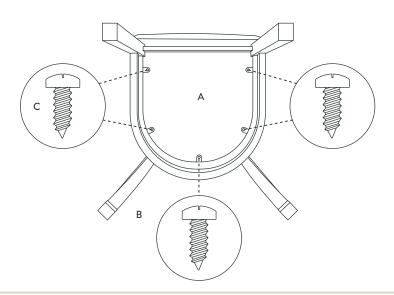

#### **PARTS LIST:**

C Screws 5/PC

**REQUIRED TOOLS:** Screwdriver

#### STEP 2

Attach cushion (B) to frame (A) with five screws (C) using a screwdriver or powerdrill.