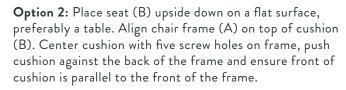

#### STEP 1

**Option 1:** Place chair frame (A) on its back. Center cushion (B) on the frame with five screw holes, push the cushion against frame, ensure front of cushion is parallel to the front of the frame.