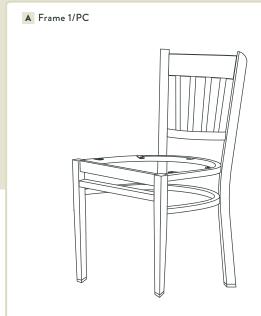

## Slat Back Chair

**ASSEMBLY INSTRUCTIONS** 



### **SPARTAN** Series

#### **PARTS LIST:**





C Screws 5/PC



**REQUIRED TOOLS:** Screwdriver

#### **NOTES:**

- Inspect all pieces for damage before assembly.
   Do not assemble if any pieces are broken or damaged.
   Ensure you have all required pieces before assembly.
- 2. Power drill is optional for assembly.
- 3. There are two options for assembly, please reference both steps for your preference.

#### STEP 1

**Option 1:** Place chair frame (A) on its back. Center cushion (B) on the frame with five screw holes, push the cushion against frame, ensure front of cushion is parallel to the front of the frame.





OR



# Slat Back Chair

**ASSEMBLY INSTRUCTIONS** 



SPARTAN Series

#### STEP 2

Attach cushion (B) to frame (A) with five screws (C) using a screwdriver or powerdrill.



#### STEP 3

Ensure all screws are tighten