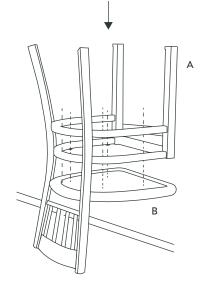

#### STEP 1

**Option 1:** Place chair frame (A) on its back. Center cushion (B) on the frame with five screw holes, push the cushion against frame, ensure front of cushion is parallel to the front of the frame.