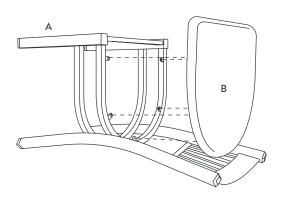

#### STEP 1

**Option 1:** Place chair frame (A) on its back. Center cushion (B) on the frame with five screw holes, push the cushion against frame, ensure front of cushion is parallel to the front of the frame.