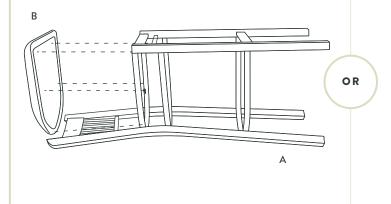

### STEP 1

**Option 1:** Place chair frame (A) on its back. Center cushion (B) on the frame with five screw holes, push the cushion against frame, ensure front of cushion is parallel to the front of the frame.