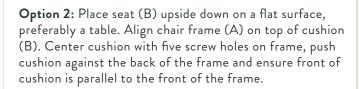

### STEP 1

**Option 1:** Place chair frame (A) on its back. Center cushion (B) on the frame with five screw holes, push the cushion against frame, ensure front of cushion is parallel to the front of the frame.