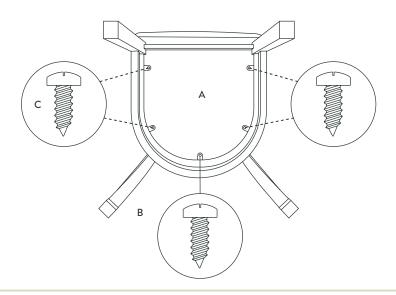

### STEP 1

**Option 1:** Place chair frame (A) on its back. Center cushion (B) on the frame with five screw holes, push the cushion against frame, ensure front of cushion is parallel to the front of the frame.

# STEP 2

Attach cushion (B) to frame (A) with five screws (C) using a screwdriver or powerdrill.