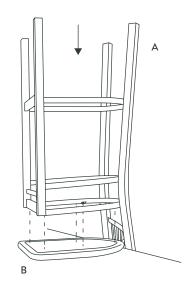

### STEP 1

**Option 1:** Place chair frame (A) on its back. Center cushion (B) on the frame with five screw holes, push the cushion against frame, ensure front of cushion is parallel to the front of the frame.