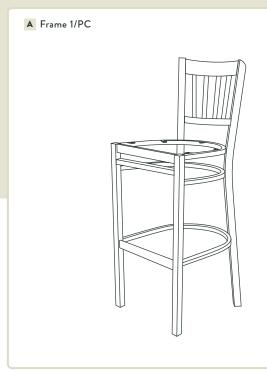

# Slat Back Barstool

**ASSEMBLY INSTRUCTIONS** 



# SPARTAN Series

#### **PARTS LIST:**









#### **REQUIRED TOOLS:** Screwdriver

#### **NOTES:**

- Inspect all pieces for damage before assembly.
  Do not assemble if any pieces are broken or damaged.
  Ensure you have all required pieces before assembly.
- 2. Power drill is optional for assembly.
- 3. There are two options for assembly, please reference both steps for your preference.

### STEP 1

**Option 1:** Place chair frame (A) on its back. Center cushion (B) on the frame with five screw holes, push the cushion against frame, ensure front of cushion is parallel to the front of the frame.







# Slat Back Barstool



SPARTAN Series

# STEP 2

Attach cushion (B) to frame (A) with five screws (C) using a screwdriver or powerdrill.



# STEP 3

Ensure all screws are tightened fully. Stand chair upright for usage.