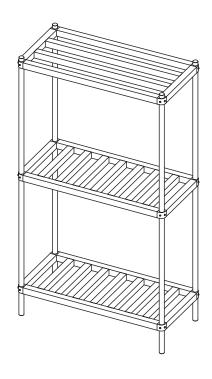

# **Aluminum Keg Rack**

### **Assembly Instructions**

**NOTE:** Before assembly, please note that the bottom and middle shelves (3) have slats that run widthwise and the top shelf (4) has slats that run lengthwise.

- 1. Insert the posts (C) into the middle shelf (B). Adjust shelf to desired position and tighten with set screws (D).
- 2. Insert the posts (C) into the bottom shelf (B) and top shelf (A). Adjust shelves to desired positions and tighten with set screws.
- 3. Check that the rack and shelves are level.