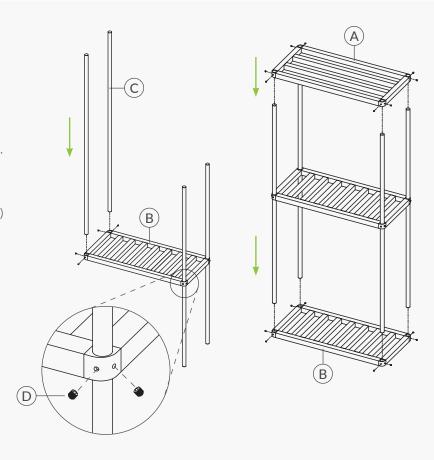

### **Assembly Instructions**

**NOTE:** Before assembly, please note that the bottom and middle shelves (3) have slats that run widthwise and the top shelf (4) has slats that run lengthwise.

- 1. Insert the posts (C) into the middle shelf (B). Adjust shelf to desired position and tighten with set screws (D).
- 2. Insert the posts (C) into the bottom shelf (B) and top shelf (A). Adjust shelves to desired positions and tighten with set screws.
- 3. Check that the rack and shelves are level.