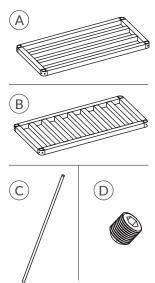

#### PARTS:

- (A) (1) Top Shelf
- (B) (2) Middle & Bottom Shelf
- (c) (4) Posts
- (D) (24) Tightening Screws