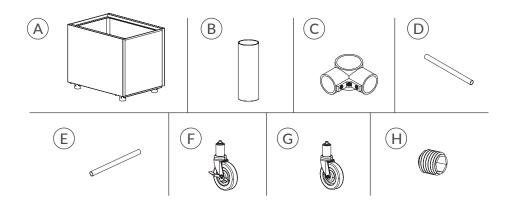

## PARTS:

- (A) (1) Ice Bucket
- (B) (4) Tube Legs
- (c) (4) Joint Sockets
- (D) (2) Long Section Cross Brace
- (E) (2) Short Section Cross Brace
- (F) (2) Wheel with Brake
- (G) (2) Wheel without Brake
- (H) (20) Set Screws