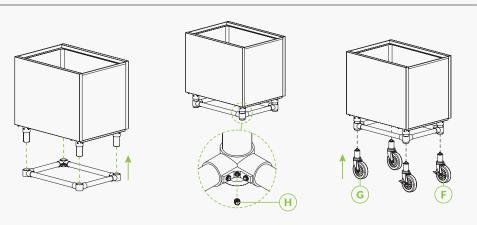

## **Assembly Instructions**

- 1. Insert tube legs into leg gussets.
- 2. Tighten set screws.
- 3. Connect cross braces with joint sockets.
- 4. Loosely tighten set screws on joint sockets, full tightening will come later.
- 5. Place ice bin legs into the vertical section of the joint socket.
- 6. Fully tighten the joint socket set screws.
- 7. Slide casters into the bottom of the tube legs.