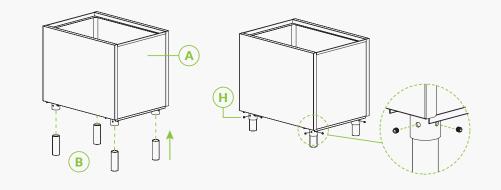

## **Assembly Instructions**

- 1. Insert tube legs into leg gussets.
- 2. Tighten set screws.
- 3. Connect cross braces with joint sockets.
- 4. Loosely tighten set screws on joint sockets, full tightening will come later.
- 5. Place ice bin legs into the vertical section of the joint socket.
- 6. Fully tighten the joint socket set screws.
- 7. Slide casters into the bottom of the tube legs.