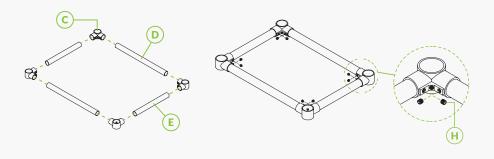

## **Assembly Instructions**

- 1. Insert tube legs into leg gussets.
- 2. Tighten set screws.
- 3. Connect cross braces with joint sockets.
- 4. Loosely tighten set screws on joint sockets, full tightening will come later.
- 5. Place ice bin legs into the vertical section of the joint socket.
- 6. Fully tighten the joint socket set screws.
- 7. Slide casters into the bottom of the tube legs.