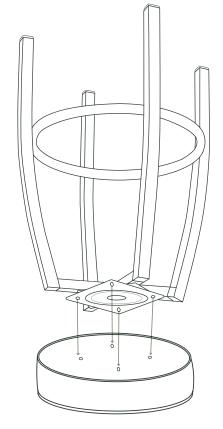

## STEP 3

Place cushion (B) on a flat surface, with the bottom side facing up. Place swivel plate and frame on top of cushion and align holes in swivel plate with holes in cushion.