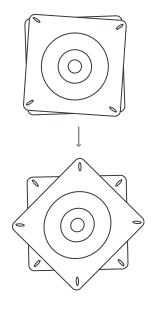

### STEP 2

Rotate swivel plate on top of the frame (A) so that all four holes are accessible.