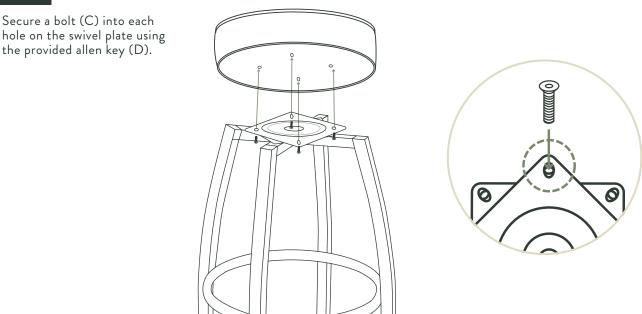

### STEP 4

## STEP 5

Ensure all bolts are fully tightened. Carefully flip barstool right side up for use.