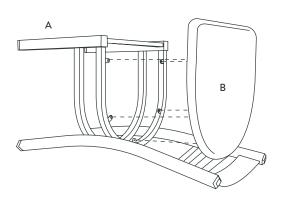

## STEP 2

Attach cushion (B) to frame (A) with five screws (C) using a screwdriver or powerdrill.