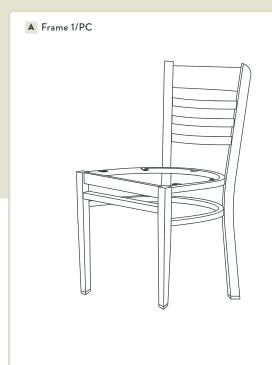

# Ladder Back Chair

**ASSEMBLY INSTRUCTIONS** 



# **SPARTAN** Series

#### **PARTS LIST:**





#### **REQUIRED TOOLS:** Screwdriver

#### NOTES:

- Inspect all pieces for damage before assembly.
  Do not assemble if any pieces are broken or damaged.
  Ensure you have all required pieces before assembly.
- 2. Power drill is optional for assembly.
- 3. There are two options for assembly, please reference both steps for your preference.

### STEP 1

**Option 1:** Place chair frame (A) on its back. Center cushion (B) on the frame with five screw holes, push the cushion against frame, ensure front of cushion is parallel to the front of the frame.









# Ladder Back Chair

**ASSEMBLY INSTRUCTIONS** 



SPARTAN Series

## STEP 2

Attach cushion (B) to frame (A) with five screws (C) using a screwdriver or powerdrill.



## STEP 3

Ensure all screws are tightened fully. Stand chair u