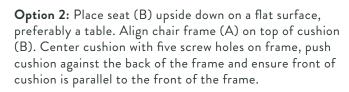

### STEP 1

**Option 1:** Place chair frame (A) on its back. Center cushion (B) on the frame with five screw holes, push the cushion against frame, ensure front of cushion is parallel to the front of the frame.