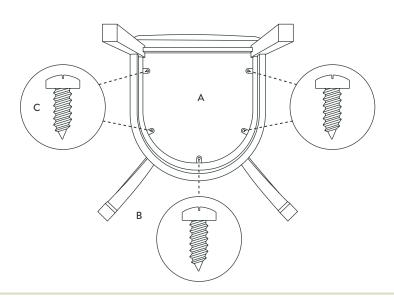

#### **PARTS LIST:**

### STEP 1

**Option 1:** Place chair frame (A) on its back. Center cushion (B) on the frame with five screw holes, push the cushion against frame, ensure front of cushion is parallel to the front of the frame.

## STEP 2

Attach cushion (B) to frame (A) with five screws (C) using a screwdriver or powerdrill.