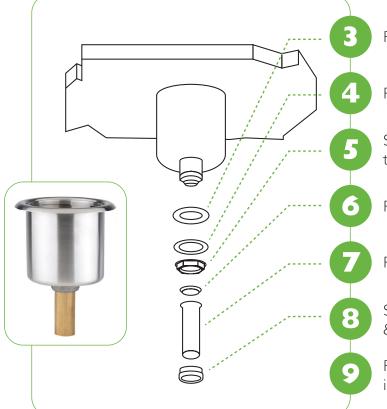

## **DIPPERWELL BOWL**ASSEMBLY INSTRUCTIONS

Place Larger of (2) Bowls through Counter. Opening size to be ø 5 3/4". Apply Plumber's Putty between Bowl & Countertop.

Add 1/4" String of Plumber's Putty to Underside of Drain Grid and press firmly around drain face. Place Drain Grid into bottom of Bowl and press firmly to seal against Bowl.

Place Rubber Washer against bottom of Bowl.

Place Fiber Washer against Rubber Washer.

Screw Lock Nut onto Threaded Drain Grid to hold Washers in place.

Place Nylon Bushing into Brass Tailpiece.

Place Bushing & Tailpiece firmly against Drain Grid.

Slide Compression Nut over Brass Tailpiece & tighten up to Drain Grid.

Place Smaller Overflow Bowl (not shown) into Larger Bowl.