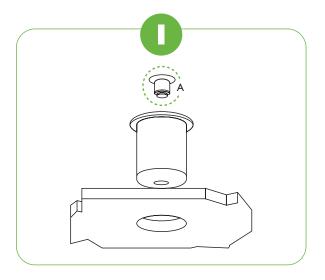

## **DIPPERWELL BOWL**ASSEMBLY INSTRUCTIONS

Place Larger of (2) Bowls through Counter. Opening size to be ø 5 3/4". Apply Plumber's Putty between Bowl & Countertop.

Add 1/4" String of Plumber's Putty to Underside of Drain Grid and press firmly around drain face. Place Drain Grid into bottom of Bowl and press firmly to seal against Bowl.