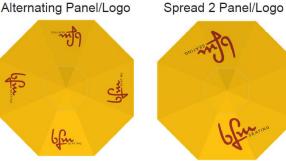

# **Customization Options:**

BFM Seating can add up to four colors per icon, logo, or design to your item (\$163.35 set up fee per color in icon/logo/design). You can also choose from the below panel placements:

- -Single Panel/Logo
- -Opposite 2 Panel/Logo
- -Alternating Panel/Logo
- -Spread 2 Panel/Logo