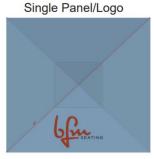

- -Single Panel/Logo
- -Opposite 2 Panel/Logo
- -Alternating Panel/Logo
- -Spread 2 Panel/Logo

### **8 Panel Round Umbrellas**

Alternating Panel/Logo

**4 Panel Square Umbrellas** 

Opposite 2 Panel/Logo

Alternating Panel/Logo