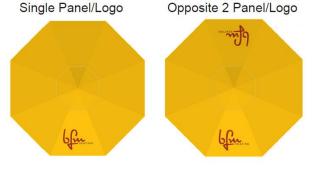

# **Customization Options:**

BFM Seating can add up to four colors per icon, logo, or design to your item (\$163.35 set up fee per color in icon/logo/design). You can also choose from the below panel placements:

- -Single Panel/Logo
- -Opposite 2 Panel/Logo
- -Alternating Panel/Logo
- -Spread 2 Panel/Logo