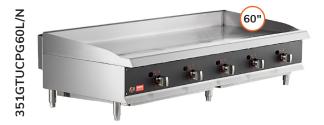

## Ultra Series Chrome Griddles

## **Scale Up** Your Griddle Lineup

Back and side splashes protect walls and countertops from unwanted messes.

CPG ULT

Chrome-plated cooktop has superior heat retention to ensure a cooler kitchen and 30% more energy savings when compared to standard cooktops.

Chrome griddles take 45% less time to clean than

The convenient, built-in standing pilot offers instant ignition for an immediate flame whenever you need it. Powerful 30,000 BTU stainless steel U-shaped burners are adjustable from 200-575°F.

## Countertop Cooking Meets Chrome-Plated Convenience

Enjoy unmatched convenience and energy savings with Cooking Performance Group Ultra Series chrome-plated countertop griddles! Available models come with natural gas or liquid propane connections and include anywhere from two to six burners so you can find the right fit for your establishment. The precise, adjustable temperature controls make cooking delicate lunch and breakfast foods a breeze. Unlike steel griddles, chrome plated griddles do not absorb food particles, greatly reducing flavor transfer. The chrome surface also prevents the sticking and browning of food. Cook everything on your menu from delicate eggs to juicy burgers with no carry over flavors, sticking, or browning! This reliable, attractive line of griddles looks great in front-of-house applications and allows for faster cooking at lower temperatures. With a full-width waste tray, these griddles are the complete package of excellent performance and worry-free maintenance. Each CPG Ultra Series chrome-plated countertop griddle ships with a free chrome griddle cleaning kit for added convenience during cleanup!

Ultra Series 24" Chrome Plated Thermostatic Griddle 2 Burner 60,000 BTU

Ultra Series 48" Chrome Plated Thermostatic Griddle 4 Burner 120,000 BTU

6 Burner 180,000 BTU

Ultra Series 60" Chrome Plated Thermostatic Griddle 5 Burner 150.000 BTU