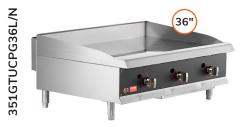

Ultra Series 24" Chrome Plated Thermostatic Griddle 2 Burner 60,000 BTU

Ultra Series 48" Chrome Plated Thermostatic Griddle 4 Burner 120,000 BTU

6 Burner 180,000 BTU

Ultra Series 60" Chrome Plated Thermostatic Griddle 5 Burner 150.000 BTU