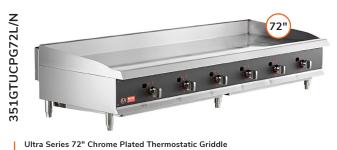

Ultra Series 24" Chrome Plated Thermostatic Griddle 2 Burner 60,000 BTU

Ultra Series 48" Chrome Plated Thermostatic Griddle 4 Burner 120,000 BTU

6 Burner 180,000 BTU

Ultra Series 60" Chrome Plated Thermostatic Griddle 5 Burner 150.000 BTU