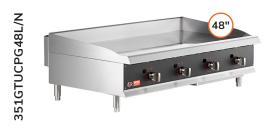

Ultra Series 24" Chrome Plated Thermostatic Griddle 2 Burner 60,000 BTU

Ultra Series 48" Chrome Plated Thermostatic Griddle 4 Burner 120,000 BTU

6 Burner 180,000 BTU

Ultra Series 60" Chrome Plated Thermostatic Griddle 5 Burner 150.000 BTU