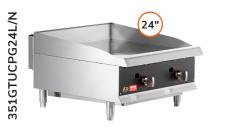

Ultra Series 24" Chrome Plated Thermostatic Griddle 2 Burner 60,000 BTU

Ultra Series 48" Chrome Plated Thermostatic Griddle 4 Burner 120,000 BTU

6 Burner 180,000 BTU

Ultra Series 60" Chrome Plated Thermostatic Griddle 5 Burner 150.000 BTU