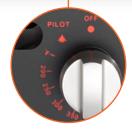

Chrome griddles take 45% less time to clean than

The convenient, built-in standing pilot offers instant ignition for an immediate flame whenever you need it. Powerful 30,000 BTU stainless steel U-shaped burners are adjustable from 200-575°F.