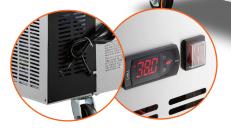

Includes a fullwidth, removable waste tray for easy cleanup.

Equipped with a back right 115V electrical connection, 1/6 hp compressor, and R290 refrigerant to cool the cabinet and electronic temperature controls.