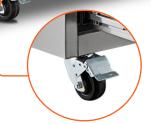

Each unit rests on 4 casters which offer convenient mobility and allow the unit to be moved away from the wall for cleaning.

Choose between a two-drawer or four-drawer base to meet your capacity needs.