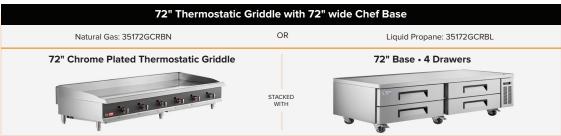

The 1 3/4" insulated stainless steel top with marine edge contains drips and spills for easy cleanup. The convenient, built-in standing pilot offers instant ignition for an immediate flame whenever you need it.

Includes a fullwidth, removable waste tray for easy cleanup.

Equipped with a back right 115V electrical connection, 1/6 hp compressor, and R290 refrigerant to cool the cabinet and electronic temperature controls.

Each unit rests on 4 casters which offer convenient mobility and allow the unit to be moved away from the wall for cleaning.

Choose between a two-drawer or four-drawer base to meet your capacity needs.