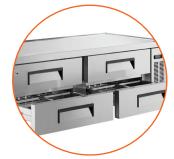

Each unit rests on 4 casters which offer convenient mobility and allow the unit to be moved away from the wall for cleaning.

Choose between a two-drawer or four-drawer base to meet your capacity needs.

# An efficient combination for every application

Compatible 2 drawer and 4 drawer refrigeration bases available.

Need a refrigeration solution that increases eciency in your already crowed kitchen? Look no further than CPG Refrigerated Chef Base Kits. Find your CPG Ultra Series Chrome Griddle and 2 or 4 drawer Avantco Refrigerated Chef Base that provides easy access to food products and ingredients needed for cooking!