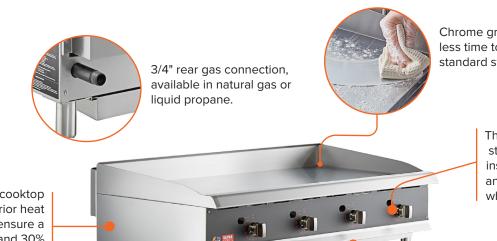

# CPG Ultra Series Chrome Griddle / Chef Base Kit

AVANTOO

Chrome griddles take 45% less time to clean than standard steel plate griddles

Chrome-plated cooktop has superior heat retention to ensure a cooler kitchen and 30% more energy savings

The 1 3/4" insulated stainless steel top with marine edge contains drips and spills for easy cleanup. The convenient, built-in standing pilot offers instant ignition for an immediate flame whenever you need it.