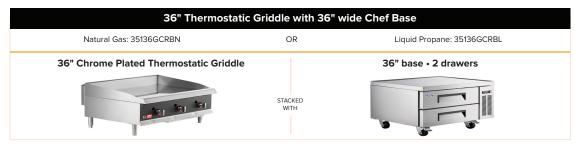

# CPG Ultra Series Chrome Griddle / Chef Base Kit

AVANTOO

Chrome griddles take 45% less time to clean than standard steel plate griddles

Chrome-plated cooktop has superior heat retention to ensure a cooler kitchen and 30% more energy savings

The 1 3/4" insulated stainless steel top with marine edge contains drips and spills for easy cleanup. The convenient, built-in standing pilot offers instant ignition for an immediate flame whenever you need it.

Each unit rests on 4 casters which offer convenient mobility and allow the unit to be moved away from the wall for cleaning.

Choose between a two-drawer or four-drawer base to meet your capacity needs.

# An efficient combination for every application

Compatible 2 drawer and 4 drawer refrigeration bases available.

Need a refrigeration solution that increases eciency in your already crowed kitchen? Look no further than CPG Refrigerated Chef Base Kits. Find your CPG Ultra Series Chrome Griddle and 2 or 4 drawer Avantco Refrigerated Chef Base that provides easy access to food products and ingredients needed for cooking!