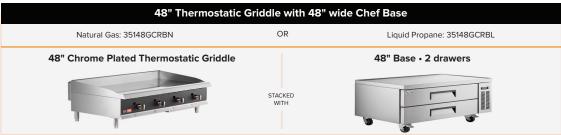

# CPG Ultra Series Chrome Griddle / Chef Base Kit

AVANTOO

Chrome griddles take 45% less time to clean than standard steel plate griddles

Chrome-plated cooktop has superior heat retention to ensure a cooler kitchen and 30% more energy savings

The 1 3/4" insulated stainless steel top with marine edge contains drips and spills for easy cleanup. The convenient, built-in standing pilot offers instant ignition for an immediate flame whenever you need it.

Each unit rests on 4 casters which offer convenient mobility and allow the unit to be moved away from the wall for cleaning.

Choose between a two-drawer or four-drawer base to meet your capacity needs.

# An efficient combination for every application

Compatible 2 drawer and 4 drawer refrigeration bases available.

Need a refrigeration solution that increases eciency in your already crowed kitchen? Look no further than CPG Refrigerated Chef Base Kits. Find your CPG Ultra Series Chrome Griddle and 2 or 4 drawer Avantco Refrigerated Chef Base that provides easy access to food products and ingredients needed for cooking!