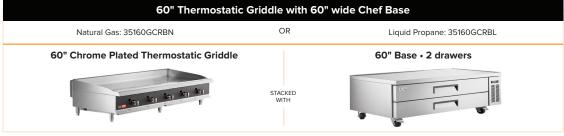

The 1 3/4" insulated stainless steel top with marine edge contains drips and spills for easy cleanup. The convenient, built-in standing pilot offers instant ignition for an immediate flame whenever you need it.

Includes a fullwidth, removable waste tray for easy cleanup.

Equipped with a back right 115V electrical connection, 1/6 hp compressor, and R290 refrigerant to cool the cabinet and electronic temperature controls.

Each unit rests on 4 casters which offer convenient mobility and allow the unit to be moved away from the wall for cleaning.

Choose between a two-drawer or four-drawer base to meet your capacity needs.