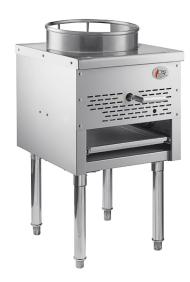

## **Elevated Performance**Paired with Space-Saving Design

Cooking Performance Group 13" and 16" Wok Ranges are a great asset to your cooking line up. The powerful duck jet burners provide plenty of power to stir fry product quickly and conveniently. The manual controls make operation a breeze while the drip tray makes cleanup fast and simple. The included wok rings are built for large woks to accommodate high output applications. Adjustable feet allow the unit to be leveled on uneven floors for added stability. Take your kitchen to the next level with Cooking Performance Group Wok Ranges.

351WOKR13N/L

Natural Gas or Liquid Propane 18 Tip Duck Jet Burner 95,000 BTU output 351WOKR16N/L

Natural Gas or Liquid Propane 28 Tip Duck Jet Burner 125,000 BTU output