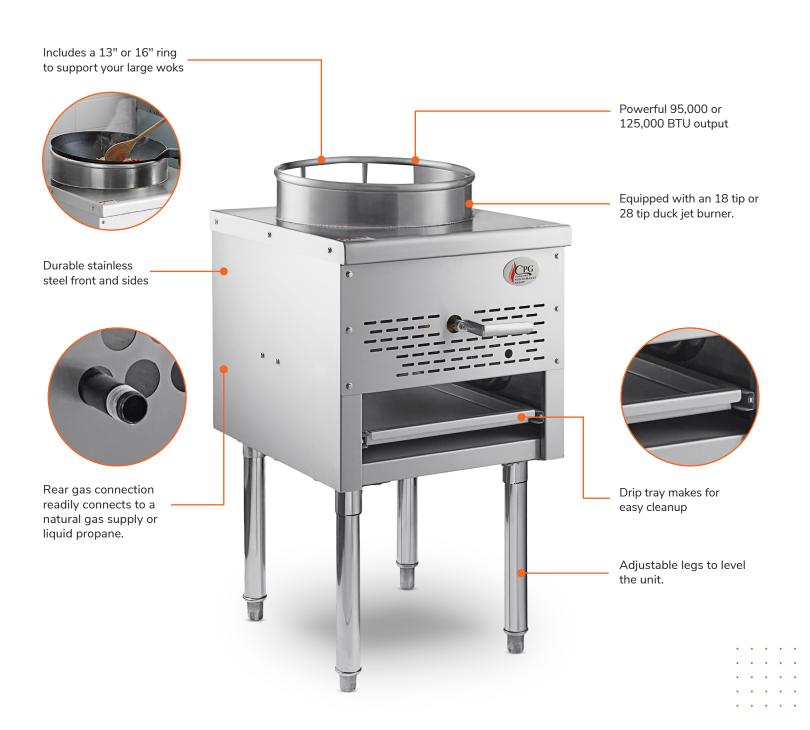

## **Elevated Performance**Paired with Space-Saving Design

Cooking Performance Group 13" and 16" Wok Ranges are a great asset to your cooking line up. The powerful duck jet burners provide plenty of power to stir fry product quickly and conveniently. The manual controls make operation a breeze while the drip tray makes cleanup fast and simple. The included wok rings are built for large woks to accommodate high output applications. Adjustable feet allow the unit to be leveled on uneven floors for added stability. Take your kitchen to the next level with Cooking Performance Group Wok Ranges.

351WOKR13N/L

Natural Gas or Liquid Propane 18 Tip Duck Jet Burner 95,000 BTU output 351WOKR16N/L

Natural Gas or Liquid Propane 28 Tip Duck Jet Burner 125,000 BTU output