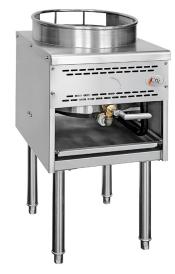

## **Elevated Performance**Paired with Space-Saving Design

Cooking Performance Group 13" and 16" Wok Ranges are a great asset to your cooking line up. The powerful duck jet burners provide plenty of power to stir fry product quickly and conveniently. The manual controls make operation a breeze while the drip tray makes cleanup fast and simple. The included wok rings are built for large woks to accommodate high output applications. Adjustable feet allow the unit to be leveled on uneven floors for added stability. Take your kitchen to the next level with Cooking Performance Group Wok Ranges.

351WOKR13N/L

Natural Gas or Liquid Propane 18 Tip Duck Jet Burner 95,000 BTU output 351WOKR16N/L

Natural Gas or Liquid Propane 28 Tip Duck Jet Burner 125,000 BTU output