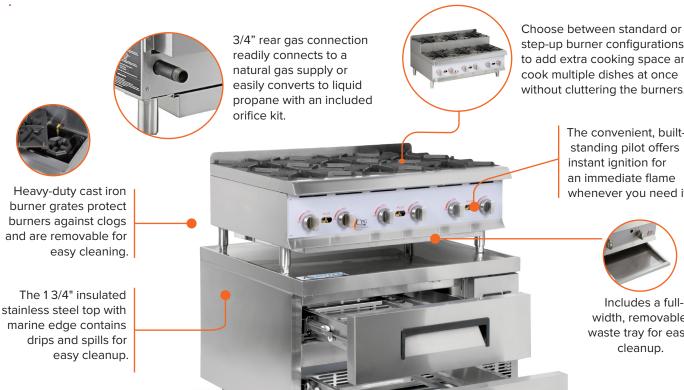

### Maximize Productivity with a **CPG Countertop Range / Chef Base Kit**

step-up burner configurations to add extra cooking space and cook multiple dishes at once without cluttering the burners.

> The convenient, built-in standing pilot offers instant ignition for an immediate flame whenever you need it.

Includes a fullwidth, removable waste tray for easy cleanup.

Equipped with a back right 115V electrical connection, 1/6 hp compressor, and R290 refrigerant to cool the cabinet and electronic temperature controls.