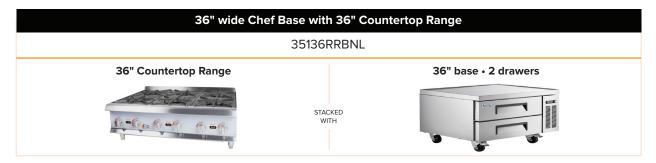

### Maximize Productivity with a **CPG Countertop Range / Chef Base Kit**

step-up burner configurations to add extra cooking space and cook multiple dishes at once without cluttering the burners.

> The convenient, built-in standing pilot offers instant ignition for an immediate flame whenever you need it.

# An efficient combination for every application

Compatible 2 drawer and 4 drawer refrigeration bases available.

Need a refrigeration solution that increases eciency in your already crowed kitchen? Look no further than CPG Refrigerated Chef Base Kits. Find your CPG Countertop Range and 2 drawer Avantco Refrigerated chef base that provides easy access to food products and ingredients needed for cooking!