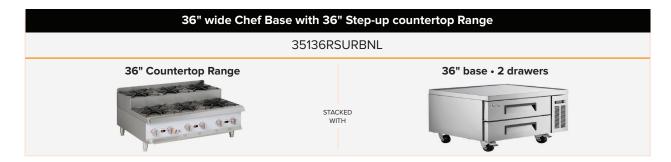

### Maximize Productivity with a **CPG Countertop Range / Chef Base Kit**

step-up burner configurations to add extra cooking space and cook multiple dishes at once without cluttering the burners.

> The convenient, built-in standing pilot offers instant ignition for an immediate flame whenever you need it.

# An efficient combination for every application

Compatible 2 drawer and 4 drawer refrigeration bases available.

Need a refrigeration solution that increases eciency in your already crowed kitchen? Look no further than CPG Refrigerated Chef Base Kits. Find your CPG Countertop Range and 2 drawer Avantco Refrigerated chef base that provides easy access to food products and ingredients needed for cooking!