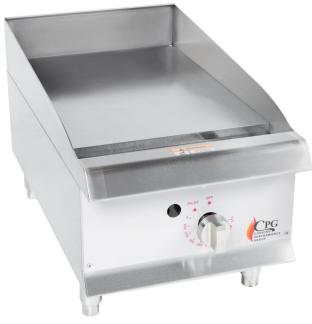

351GTCPG15NL-351GTCPG72NL

| Key | Item Number                                                                                                  | Qty                        | Description                                     |
|-----|--------------------------------------------------------------------------------------------------------------|----------------------------|-------------------------------------------------|
| 1   | 351GTCPG15<br>351GTCPG24<br>351GTCPG36<br>351GTCPG48<br>351GTCPG60NL<br>351GTCPG72NL                         | 1<br>2<br>3<br>4<br>5      | Burner                                          |
| 2   | 351GTCPG15<br>351GTCPG24<br>351GTCPG36<br>351GTCPG48<br>351GTCPG60NL<br>351GTCPG72NL                         | 1<br>1<br>1<br>1<br>1      | Regulator                                       |
| 3   | 351GTCPG15<br>351GTCPG24<br>351GTCPG36<br>351GTCPG48<br>351GTCPG60NL<br>351GTCPG72NL                         | 1<br>2<br>3<br>4<br>5<br>6 | Flame Device System<br>(Not Including Injector) |
| 4   | 351GTCPG15-NAT<br>351GTCPG24-NAT<br>351GTCPG36-NAT<br>351GTCPG48-NAT<br>351GTCPG60NL-NAT<br>351GTCPG72NL-NAT | 1<br>2<br>3<br>4<br>5      | Ods Injector - 0.45                             |
|     | 351GTCPG15-LPG<br>351GTCPG24-LPG<br>351GTCPG36-LPG<br>351GTCPG48-LPG<br>351GTCPG60NL-LPG<br>351GTCPG72NL-LPG | 1<br>2<br>3<br>4<br>5      | Ods Injector - 0.25                             |
| 5   | 351GTCPG15<br>351GTCPG24<br>351GTCPG36<br>351GTCPG48<br>351GTCPG60NL<br>351GTCPG72NL                         | 1<br>1<br>1<br>1<br>2<br>2 | Grease Tray                                     |
| 6   | 351GTCPG15<br>351GTCPG24<br>351GTCPG36<br>351GTCPG48<br>351GTCPG60NL<br>351GTCPG72NL                         | 4<br>4<br>4<br>4<br>6<br>6 | Foot                                            |

351GTCPG15NL-351GTCPG72NL

| Key | Item Number                                                                                                                                                                                  | Qty                        | Description        |
|-----|----------------------------------------------------------------------------------------------------------------------------------------------------------------------------------------------|----------------------------|--------------------|
| 7   | 351GTCPG15<br>351GTCPG24<br>351GTCPG36<br>351GTCPG48<br>351GTCPG60NL<br>351GTCPG72NL                                                                                                         | 1<br>2<br>3<br>4<br>5<br>6 | Thermostat Valve   |
| 8   | 351GTCPG15<br>351GTCPG24<br>351GTCPG36<br>351GTCPG48<br>351GTCPG60NL<br>351GTCPG72NL                                                                                                         | 1<br>2<br>3<br>4<br>5<br>6 | Main Pipe Assy.    |
| 9   | 351GTCPG15<br>351GTCPG24<br>351GTCPG36<br>351GTCPG48<br>351GTCPG60NL<br>351GTCPG72NL                                                                                                         | 1<br>2<br>3<br>4<br>5      | Pilot Pipe Assy.   |
| 10  | 351GTCPG15-NAT 351GTCPG24-NAT 351GTCPG36-NAT 351GTCPG48-NAT 351GTCPG60NL-NAT 351GTCPG72NL-NAT  351GTCPG15-LPG 351GTCPG24-LPG 351GTCPG36-LPG 351GTCPG48-LPG 351GTCPG60NL-LPG 351GTCPG72NL-LPG | 1<br>2<br>3<br>4<br>5<br>6 | Orifice            |
| 11  | 351GTCPG15<br>351GTCPG24<br>351GTCPG36<br>351GTCPG48<br>351GTCPG60NL<br>351GTCPG72NL                                                                                                         | 1<br>2<br>3<br>4<br>5      | Dial               |
| 12  | 351GTCPG15<br>351GTCPG24<br>351GTCPG36<br>351GTCPG48<br>351GTCPG60NL<br>351GTCPG72NL                                                                                                         | 1<br>2<br>3<br>4<br>5      | Orifice Connection |