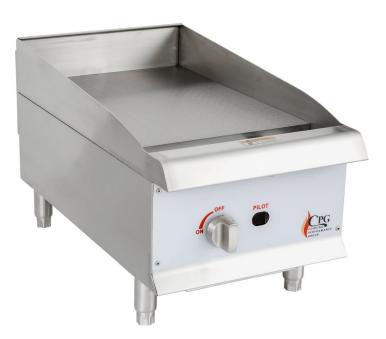

351GMCPG15NL-351GMCPG72NL

| Key | Item Number                                                                          | Qty                        | Description |
|-----|--------------------------------------------------------------------------------------|----------------------------|-------------|
| 1   | 351GMCPG15<br>351GMCPG24<br>351GMCPG36<br>351GMCPG48<br>351GMCPG60NL<br>351GMCPG72NL | 1<br>2<br>3<br>4<br>5      | Burner      |
| 2   | 351GMCPG15<br>351GMCPG24<br>351GMCPG36<br>351GMCPG48<br>351GMCPG60NL<br>351GMCPG72NL | 1<br>1<br>1<br>1<br>1      | Regulator   |
| 3   | 351GMCPG15<br>351GMCPG24<br>351GMCPG36<br>351GMCPG48<br>351GMCPG60NL<br>351GMCPG72NL | 1<br>1<br>1<br>1<br>2<br>2 | Grease Tray |
| 4   | 351GMCPG15<br>351GMCPG24<br>351GMCPG36<br>351GMCPG48<br>351GMCPG60NL<br>351GMCPG72NL | 4<br>4<br>4<br>4<br>6<br>6 | Foot        |
| 5   | 351GMCPG15<br>351GMCPG24<br>351GMCPG36<br>351GMCPG48<br>351GMCPG60NL<br>351GMCPG72NL | 1<br>2<br>3<br>4<br>5      | Pilot Pipe  |
| 6   | 351GMCPG15<br>351GMCPG24<br>351GMCPG36<br>351GMCPG48<br>351GMCPG60NL<br>351GMCPG72NL | 1<br>2<br>3<br>4<br>5<br>6 | Pilot Valve |
| 7   | 351GMCPG15<br>351GMCPG24<br>351GMCPG36<br>351GMCPG48<br>351GMCPG60NL<br>351GMCPG72NL | 1<br>2<br>3<br>4<br>5<br>6 | Valve       |

351GMCPG15NL-351GMCPG72NL

| Key | Item Number                                                                                                                                                                                                                  | Qty                        | Description |
|-----|------------------------------------------------------------------------------------------------------------------------------------------------------------------------------------------------------------------------------|----------------------------|-------------|
| 8   | 351GMCPG15-NAT<br>351GMCPG24-NAT<br>351GMCPG36-NAT<br>351GMCPG48-NAT<br>351GMCPG60NL-NAT<br>351GMCPG72NL-NAT<br>351GMCPG15-LPG<br>351GMCPG24-LPG<br>351GMCPG36-LPG<br>351GMCPG48-LPG<br>351GMCPG60NL-LPG<br>351GMCPG72NL-LPG | 1<br>2<br>3<br>4<br>5<br>6 | Orifice     |
| 9   | 351GMCPG15<br>351GMCPG24<br>351GMCPG36<br>351GMCPG48<br>351GMCPG60NL<br>351GMCPG72NL                                                                                                                                         | 1<br>2<br>3                | Dial        |