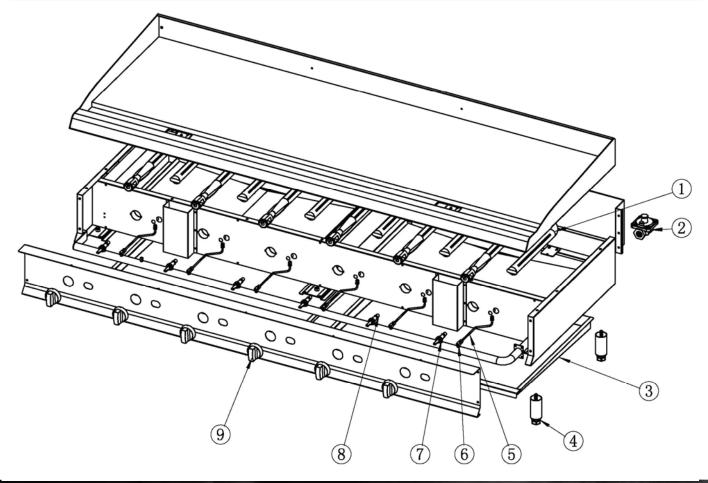

351GMCPG15NL-351GMCPG72NL

| Key | Item Number                                                                          | Qty                        | Description |
|-----|--------------------------------------------------------------------------------------|----------------------------|-------------|
| 1   | 351GMCPG15<br>351GMCPG24<br>351GMCPG36<br>351GMCPG48<br>351GMCPG60NL<br>351GMCPG72NL | 1<br>2<br>3<br>4<br>5      | Burner      |
| 2   | 351GMCPG15<br>351GMCPG24<br>351GMCPG36<br>351GMCPG48<br>351GMCPG60NL<br>351GMCPG72NL | 1<br>1<br>1<br>1<br>1      | Regulator   |
| 3   | 351GMCPG15<br>351GMCPG24<br>351GMCPG36<br>351GMCPG48<br>351GMCPG60NL<br>351GMCPG72NL | 1<br>1<br>1<br>1<br>2<br>2 | Grease Tray |
| 4   | 351GMCPG15<br>351GMCPG24<br>351GMCPG36<br>351GMCPG48<br>351GMCPG60NL<br>351GMCPG72NL | 4<br>4<br>4<br>4<br>6<br>6 | Foot        |
| 5   | 351GMCPG15<br>351GMCPG24<br>351GMCPG36<br>351GMCPG48<br>351GMCPG60NL<br>351GMCPG72NL | 1<br>2<br>3<br>4<br>5      | Pilot Pipe  |
| 6   | 351GMCPG15<br>351GMCPG24<br>351GMCPG36<br>351GMCPG48<br>351GMCPG60NL<br>351GMCPG72NL | 1<br>2<br>3<br>4<br>5<br>6 | Pilot Valve |
| 7   | 351GMCPG15<br>351GMCPG24<br>351GMCPG36<br>351GMCPG48<br>351GMCPG60NL<br>351GMCPG72NL | 1<br>2<br>3<br>4<br>5<br>6 | Valve       |

351GMCPG15NL-351GMCPG72NL

| Key | Item Number                                                                                                                                                                                                                  | Qty                        | Description |
|-----|------------------------------------------------------------------------------------------------------------------------------------------------------------------------------------------------------------------------------|----------------------------|-------------|
| 8   | 351GMCPG15-NAT<br>351GMCPG24-NAT<br>351GMCPG36-NAT<br>351GMCPG48-NAT<br>351GMCPG60NL-NAT<br>351GMCPG72NL-NAT<br>351GMCPG15-LPG<br>351GMCPG24-LPG<br>351GMCPG36-LPG<br>351GMCPG48-LPG<br>351GMCPG60NL-LPG<br>351GMCPG72NL-LPG | 1<br>2<br>3<br>4<br>5<br>6 | Orifice     |
| 9   | 351GMCPG15<br>351GMCPG24<br>351GMCPG36<br>351GMCPG48<br>351GMCPG60NL<br>351GMCPG72NL                                                                                                                                         | 1<br>2<br>3                | Dial        |