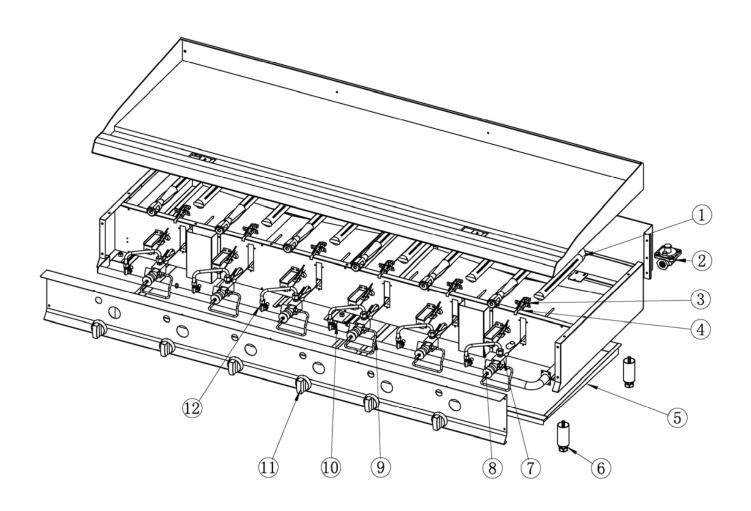

351GTCPG15NL-351GTCPG72NL

| Key | Item Number                                                                                                  | Qty                        | Description                                     |
|-----|--------------------------------------------------------------------------------------------------------------|----------------------------|-------------------------------------------------|
| 1   | 351GTCPG15<br>351GTCPG24<br>351GTCPG36<br>351GTCPG48<br>351GTCPG60NL<br>351GTCPG72NL                         | 1<br>2<br>3<br>4<br>5      | Burner                                          |
| 2   | 351GTCPG15<br>351GTCPG24<br>351GTCPG36<br>351GTCPG48<br>351GTCPG60NL<br>351GTCPG72NL                         | 1<br>1<br>1<br>1<br>1      | Regulator                                       |
| 3   | 351GTCPG15<br>351GTCPG24<br>351GTCPG36<br>351GTCPG48<br>351GTCPG60NL<br>351GTCPG72NL                         | 1<br>2<br>3<br>4<br>5<br>6 | Flame Device System<br>(Not Including Injector) |
| 4   | 351GTCPG15-NAT<br>351GTCPG24-NAT<br>351GTCPG36-NAT<br>351GTCPG48-NAT<br>351GTCPG60NL-NAT<br>351GTCPG72NL-NAT | 1<br>2<br>3<br>4<br>5      | Ods Injector - 0.45                             |
|     | 351GTCPG15-LPG<br>351GTCPG24-LPG<br>351GTCPG36-LPG<br>351GTCPG48-LPG<br>351GTCPG60NL-LPG<br>351GTCPG72NL-LPG | 1<br>2<br>3<br>4<br>5      | Ods Injector - 0.25                             |
| 5   | 351GTCPG15<br>351GTCPG24<br>351GTCPG36<br>351GTCPG48<br>351GTCPG60NL<br>351GTCPG72NL                         | 1<br>1<br>1<br>1<br>2<br>2 | Grease Tray                                     |
| 6   | 351GTCPG15<br>351GTCPG24<br>351GTCPG36<br>351GTCPG48<br>351GTCPG60NL<br>351GTCPG72NL                         | 4<br>4<br>4<br>4<br>6<br>6 | Foot                                            |

351GTCPG15NL-351GTCPG72NL

| Key | Item Number                                                                                                                                                                                  | Qty                        | Description        |
|-----|----------------------------------------------------------------------------------------------------------------------------------------------------------------------------------------------|----------------------------|--------------------|
| 7   | 351GTCPG15<br>351GTCPG24<br>351GTCPG36<br>351GTCPG48<br>351GTCPG60NL<br>351GTCPG72NL                                                                                                         | 1<br>2<br>3<br>4<br>5<br>6 | Thermostat Valve   |
| 8   | 351GTCPG15<br>351GTCPG24<br>351GTCPG36<br>351GTCPG48<br>351GTCPG60NL<br>351GTCPG72NL                                                                                                         | 1<br>2<br>3<br>4<br>5<br>6 | Main Pipe Assy.    |
| 9   | 351GTCPG15<br>351GTCPG24<br>351GTCPG36<br>351GTCPG48<br>351GTCPG60NL<br>351GTCPG72NL                                                                                                         | 1<br>2<br>3<br>4<br>5      | Pilot Pipe Assy.   |
| 10  | 351GTCPG15-NAT 351GTCPG24-NAT 351GTCPG36-NAT 351GTCPG48-NAT 351GTCPG60NL-NAT 351GTCPG72NL-NAT  351GTCPG15-LPG 351GTCPG24-LPG 351GTCPG36-LPG 351GTCPG48-LPG 351GTCPG60NL-LPG 351GTCPG72NL-LPG | 1<br>2<br>3<br>4<br>5<br>6 | Orifice            |
| 11  | 351GTCPG15<br>351GTCPG24<br>351GTCPG36<br>351GTCPG48<br>351GTCPG60NL<br>351GTCPG72NL                                                                                                         | 1<br>2<br>3<br>4<br>5      | Dial               |
| 12  | 351GTCPG15<br>351GTCPG24<br>351GTCPG36<br>351GTCPG48<br>351GTCPG60NL<br>351GTCPG72NL                                                                                                         | 1<br>2<br>3<br>4<br>5      | Orifice Connection |