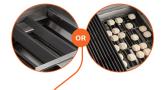

## CPG Charbroiler and Griddle Lineup / Chef Base Kit

3/4" rear gas connection readily connects to a natural gas supply or easily converts to liquid propane with an included orifice kit

Choose between radiant burners or lava briquettes to help you evenly distribute heat and create wonderful, smokey scents and tantalizing flavors.

The convenient, built-in standing pilot offers instant ignition for an immediate flame whenever you need it.

Heavy-duty, reversible cast iron top grates and polished stainless steel griddle plate.

The 1 3/4" insulated stainless steel top with marine edge contains drips and spills for easy cleanup.