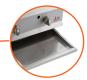

Includes a fullwidth, removable waste tray for easy cleanup.

Equipped with a back right 115V electrical connection, 1/6 hp compressor, and R290 refrigerant to cool the cabinet and electronic temperature controls.