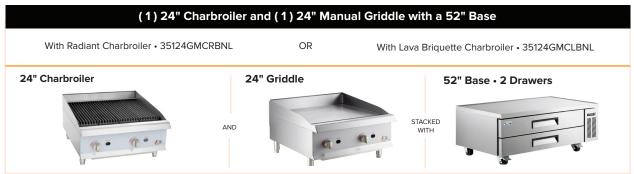

## CPG Charbroiler and Griddle Lineup / Chef Base Kit

3/4" rear gas connection readily connects to a natural gas supply or easily converts to liquid propane with an included orifice kit

Choose between radiant burners or lava briquettes to help you evenly distribute heat and create wonderful, smokey scents and tantalizing flavors.

Choose between a two-drawer or four-drawer base to meet your capacity needs.

Each unit rests on 4 casters which offer convenient mobility and allow the unit to be moved away from the wall for cleaning.

### An efficient combination for every application

Compatible 2 drawer and 4 drawer refrigeration bases available.

Need a refrigeration solution that increases eciency in your already crowed kitchen? Look no further than CPG Refrigerated Chef Base Kits. Find your CPG Griddle and Charbroiler Combination and 2 or 4 drawer Avantco Refrigerated chef Base that provides easy access to food products and ingredients needed for cooking!