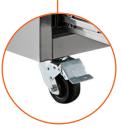

Choose between a two-drawer or four-drawer base to meet your capacity needs.

Each unit rests on 4 casters which offer convenient mobility and allow the unit to be moved away from the wall for cleaning.