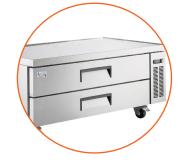

Choose between a two-drawer or four-drawer base to meet your capacity needs.

Each unit rests on 4 casters which offer convenient mobility and allow the unit to be moved away from the wall for cleaning.

### An efficient combination for every application

Compatible 2 drawer and 4 drawer refrigeration bases available.

Need a refrigeration solution that increases eciency in your already crowed kitchen? Look no further than CPG Refrigerated Chef Base Kits. Find your CPG Griddle and Charbroiler Combination and 2 or 4 drawer Avantco Refrigerated chef Base that provides easy access to food products and ingredients needed for cooking!