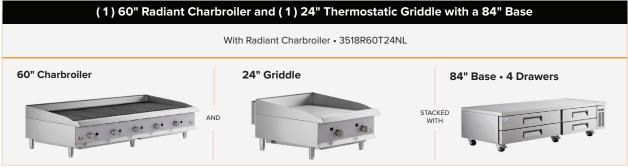

## CPG Charbroiler and Griddle Lineup / Chef Base Kit

3/4" rear gas connection readily connects to a natural gas supply or easily converts to liquid propane with an included orifice kit

Choose between radiant burners or lava briquettes to help you evenly distribute heat and create wonderful, smokey scents and tantalizing flavors.

Choose between a two-drawer or four-drawer base to meet your capacity needs.

Each unit rests on 4 casters which offer convenient mobility and allow the unit to be moved away from the wall for cleaning.

### An efficient combination for every application

Compatible 2 drawer and 4 drawer refrigeration bases available.

Need a refrigeration solution that increases eciency in your already crowed kitchen? Look no further than CPG Refrigerated Chef Base Kits. Find your CPG Griddle and Charbroiler Combination and 2 or 4 drawer Avantco Refrigerated chef Base that provides easy access to food products and ingredients needed for cooking!