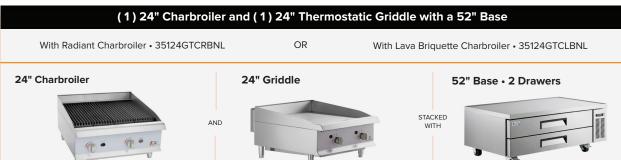

## CPG Charbroiler and Griddle Lineup / Chef Base Kit

3/4" rear gas connection readily connects to a natural gas supply or easily converts to liquid propane with an included orifice kit

Choose between radiant burners or lava briquettes to help you evenly distribute heat and create wonderful, smokey scents and tantalizing flavors.

Choose between a two-drawer or four-drawer base to meet your capacity needs.

Each unit rests on 4 casters which offer convenient mobility and allow the unit to be moved away from the wall for cleaning.

### An efficient combination for every application

Compatible 2 drawer and 4 drawer refrigeration bases available.

Need a refrigeration solution that increases eciency in your already crowed kitchen? Look no further than CPG Refrigerated Chef Base Kits. Find your CPG Griddle and Charbroiler Combination and 2 or 4 drawer Avantco Refrigerated chef Base that provides easy access to food products and ingredients needed for cooking!