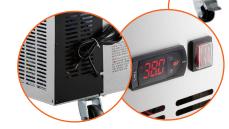

Includes a fullwidth, removable waste tray for easy cleanup.

Equipped with a back right 115V electrical connection, 1/6 hp compressor, and R290 refrigerant to cool the cabinet and electronic temperature controls.