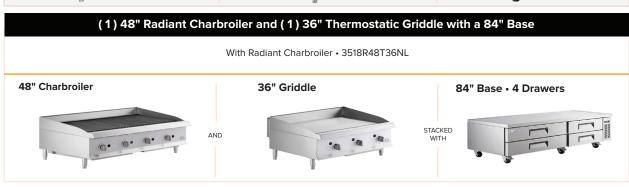

## CPG Charbroiler and Griddle Lineup / Chef Base Kit

3/4" rear gas connection readily connects to a natural gas supply or easily converts to liquid propane with an included orifice kit

Choose between radiant burners or lava briquettes to help you evenly distribute heat and create wonderful, smokey scents and tantalizing flavors.

Choose between a two-drawer or four-drawer base to meet your capacity needs.

Each unit rests on 4 casters which offer convenient mobility and allow the unit to be moved away from the wall for cleaning.

### An efficient combination for every application

Compatible 2 drawer and 4 drawer refrigeration bases available.

Need a refrigeration solution that increases eciency in your already crowed kitchen? Look no further than CPG Refrigerated Chef Base Kits. Find your CPG Griddle and Charbroiler Combination and 2 or 4 drawer Avantco Refrigerated chef Base that provides easy access to food products and ingredients needed for cooking!