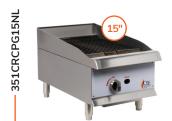

#### RADIANT CHARBROILERS

### LAVA BRIQUETTE CHARBROILERS

(1) Burner, 40,000 BTU Field Convertible

(2) Burners, 80,000 BTU Field Convertible

(1) Burner, 40,000 BTU Field Convertible

(2) Burners, 80,000 BTU Field Convertible

(3) Burners, 120,000 BTU Field Convertible

(4) Burners, 160,000 BTU Field Convertible

(3) Burners, 120,000 BTU Field Convertible

(4) Burners, 160,000 BTU Field Convertible

(5) Burners, 200,000 BTU Field Convertible

(6) Burners, 240,000 BTU Field Convertible