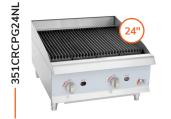

#### RADIANT CHARBROILERS

### LAVA BRIQUETTE CHARBROILERS

(1) Burner, 40,000 BTU Field Convertible

(2) Burners, 80,000 BTU Field Convertible

(1) Burner, 40,000 BTU Field Convertible

(2) Burners, 80,000 BTU Field Convertible

(3) Burners, 120,000 BTU Field Convertible

(4) Burners, 160,000 BTU Field Convertible

(3) Burners, 120,000 BTU Field Convertible

(4) Burners, 160,000 BTU Field Convertible

(5) Burners, 200,000 BTU Field Convertible

(6) Burners, 240,000 BTU Field Convertible