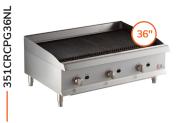

#### RADIANT CHARBROILERS

(4) Burners, 160,000 BTU Field Convertible

(3) Burners, 120,000 BTU Field Convertible

(4) Burners, 160,000 BTU Field Convertible

(5) Burners, 200,000 BTU Field Convertible

(6) Burners, 240,000 BTU Field Convertible