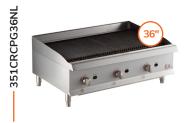

### LAVA BRIQUETTE CHARBROILERS

(1) Burner, 40,000 BTU Field Convertible

(2) Burners, 80,000 BTU Field Convertible

(1) Burner, 40,000 BTU Field Convertible

(2) Burners, 80,000 BTU Field Convertible

(3) Burners, 120,000 BTU Field Convertible

(4) Burners, 160,000 BTU Field Convertible

(3) Burners, 120,000 BTU Field Convertible

(4) Burners, 160,000 BTU Field Convertible

(5) Burners, 200,000 BTU Field Convertible

(6) Burners, 240,000 BTU Field Convertible