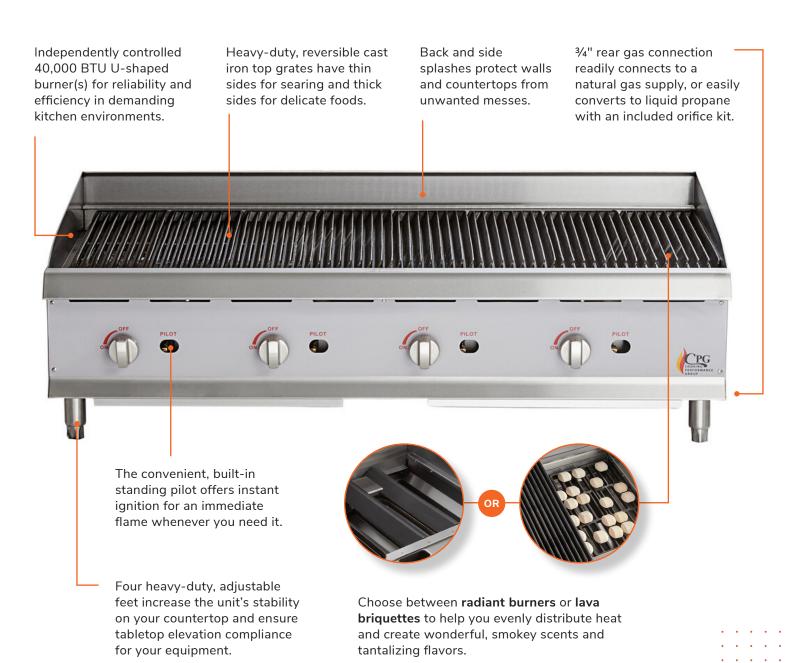

## **CPG Charbroilers**

## Be the Master of the Grill

# Where Rich Flavor and Versatility Meet

Serve masterfully grilled burgers and succulent, savory steaks with Cooking Performance Group countertop charbroilers! Available models include anywhere from one to six independent burners with manually controlled cooking zones so you can find the right fit for your establishment. Plus, you can choose between radiant burners or lava briquettes to help you evenly distribute heat and create wonderful, smokey scents and tantalizing flavors. With a strong stainless-steel construction and a full-width waste tray, these charbroilers are the complete package of excellent durability and hassle-free cleaning. Each model is field convertible from natural gas to liquid propane to provide users with an exceptional amount of versatility. Make the most out of your countertop space and tempt guests with the intoxicating aroma that's always emanating from CPG countertop charbroilers!