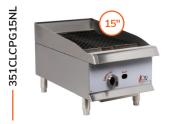

### LAVA BRIQUETTE CHARBROILERS

(1) Burner, 40,000 BTU Field Convertible

(2) Burners, 80,000 BTU Field Convertible

(1) Burner, 40,000 BTU Field Convertible

(2) Burners, 80,000 BTU Field Convertible

(3) Burners, 120,000 BTU Field Convertible

(4) Burners, 160,000 BTU Field Convertible

(3) Burners, 120,000 BTU Field Convertible

(4) Burners, 160,000 BTU Field Convertible

(5) Burners, 200,000 BTU Field Convertible

(6) Burners, 240,000 BTU Field Convertible