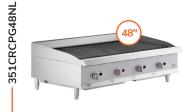

#### RADIANT CHARBROILERS

(4) Burners, 160,000 BTU Field Convertible

(3) Burners, 120,000 BTU Field Convertible

(4) Burners, 160,000 BTU Field Convertible

(5) Burners, 200,000 BTU Field Convertible

(6) Burners, 240,000 BTU Field Convertible

(5) Burners, 200,000 BTU

(6) Burners, 240,000 BTU Field Convertible