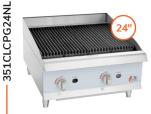

### LAVA BRIQUETTE CHARBROILERS

(1) Burner, 40,000 BTU Field Convertible

(2) Burners, 80,000 BTU Field Convertible

(1) Burner, 40,000 BTU Field Convertible

(2) Burners, 80,000 BTU Field Convertible

(3) Burners, 120,000 BTU Field Convertible

(4) Burners, 160,000 BTU Field Convertible

(3) Burners, 120,000 BTU Field Convertible

(4) Burners, 160,000 BTU Field Convertible

(5) Burners, 200,000 BTU Field Convertible

(6) Burners, 240,000 BTU Field Convertible