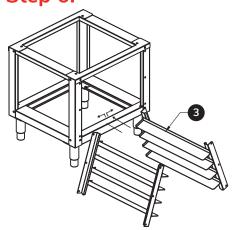

# **Assembly Instructions**

4

**NOTE:** 6" Bullet Feet are standard. Casters are not included. Purchase separately.

Step 6:

Step 7:

Final Asembly