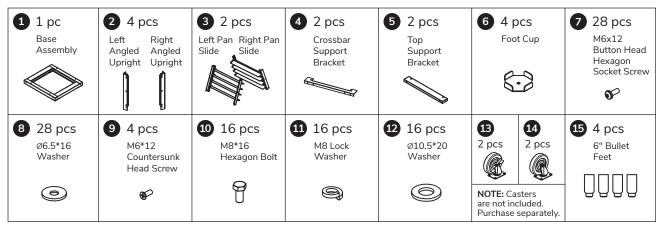

**Assembly Instructions** 



## **Convection Oven Stand**

Item #: 351COFSS2332U, 351COHSS2124U

### Parts:



#### WARNING:

Risk of personal injury. Stainless steel edges are sharp and can cause cuts. Wear gloves during installation and handle with care.

#### WARNING:

Improper installation can cause damage and serious injury when done incorrectly. Follow assembly instructions carefully and refer to equipment warnings, installation and operation instructions prior to using oven with this equipment stand. Step 1:



Step 2:



# **Assembly Instructions**

4









**NOTE:** 6" Bullet Feet are standard. Casters are not included. Purchase separately.

Step 6:





Step 7:

Final Asembly