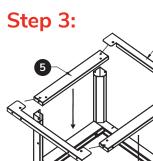

**Assembly Instructions** 



## **Convection Oven Stand**

Item #: 351COFSS2332U, 351COHSS2124U

### Parts:



#### WARNING:

Risk of personal injury. Stainless steel edges are sharp and can cause cuts. Wear gloves during installation and handle with care.

#### WARNING:

Improper installation can cause damage and serious injury when done incorrectly. Follow assembly instructions carefully and refer to equipment warnings, installation and operation instructions prior to using oven with this equipment stand. Step 1:



Step 2:



# **Assembly Instructions**

4









**NOTE:** 6" Bullet Feet are standard. Casters are not included. Purchase separately.

Step 6:





Step 7:

Final Asembly