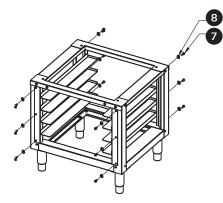

# **Assembly Instructions**

4

**NOTE:** 6" Bullet Feet are standard. Casters are not included. Purchase separately.

Step 6:

Step 7:

Final Asembly