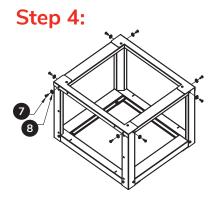

**Assembly Instructions** 



## **Convection Oven Stand**

Item #: 351COFSS2332U, 351COHSS2124U

### Parts:



#### WARNING:

Risk of personal injury. Stainless steel edges are sharp and can cause cuts. Wear gloves during installation and handle with care.

#### WARNING:

Improper installation can cause damage and serious injury when done incorrectly. Follow assembly instructions carefully and refer to equipment warnings, installation and operation instructions prior to using oven with this equipment stand. Step 1:



Step 2:



# **Assembly Instructions**

4









**NOTE:** 6" Bullet Feet are standard. Casters are not included. Purchase separately.

Step 6:





Step 7:

Final Asembly