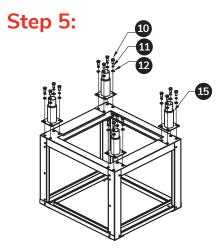

**Assembly Instructions** 



## **Convection Oven Stand**

Item #: 351COFSS2332U, 351COHSS2124U

### Parts:



#### WARNING:

Risk of personal injury. Stainless steel edges are sharp and can cause cuts. Wear gloves during installation and handle with care.

#### WARNING:

Improper installation can cause damage and serious injury when done incorrectly. Follow assembly instructions carefully and refer to equipment warnings, installation and operation instructions prior to using oven with this equipment stand. Step 1:



Step 2:



# **Assembly Instructions**

4









**NOTE:** 6" Bullet Feet are standard. Casters are not included. Purchase separately.

Step 6:





Step 7:

Final Asembly