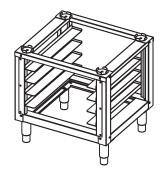

# **Assembly Instructions**

4

**NOTE:** 6" Bullet Feet are standard. Casters are not included. Purchase separately.

Step 6:

Step 7:

Final Asembly