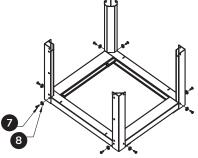

**Assembly Instructions** 



## **Convection Oven Stand**

Item #: 351COFSS2332U, 351COHSS2124U

### Parts:



#### WARNING:

Risk of personal injury. Stainless steel edges are sharp and can cause cuts. Wear gloves during installation and handle with care.

#### WARNING:

Improper installation can cause damage and serious injury when done incorrectly. Follow assembly instructions carefully and refer to equipment warnings, installation and operation instructions prior to using oven with this equipment stand. Step 1:



Step 2:



# **Assembly Instructions**

4









**NOTE:** 6" Bullet Feet are standard. Casters are not included. Purchase separately.

Step 6:





Step 7:

Final Asembly