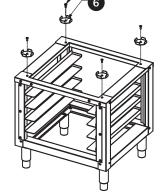

# **Assembly Instructions**

4

**NOTE:** 6" Bullet Feet are standard. Casters are not included. Purchase separately.

Step 6:

Step 7:

Final Asembly