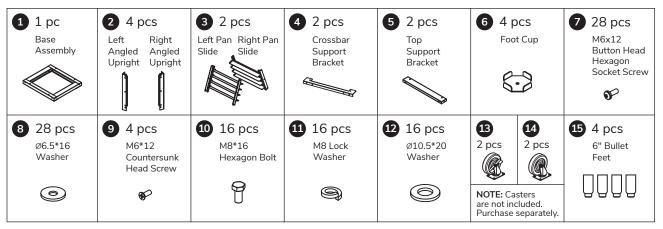

**Assembly Instructions** 



## **Convection Oven Stand**

Item #: 351COFSS2332U, 351COHSS2124U

### Parts:



#### WARNING:

Risk of personal injury. Stainless steel edges are sharp and can cause cuts. Wear gloves during installation and handle with care.

#### WARNING:

Improper installation can cause damage and serious injury when done incorrectly. Follow assembly instructions carefully and refer to equipment warnings, installation and operation instructions prior to using oven with this equipment stand. Step 1:



Step 2:



# **Assembly Instructions**









**NOTE:** 6" Bullet Feet are standard. Casters are not included. Purchase separately.

Step 6:





Step 8:

Final Asembly