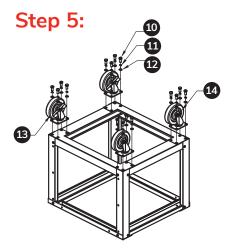

# **Assembly Instructions**

**NOTE:** 6" Bullet Feet are standard. Casters are not included. Purchase separately.

Step 6:

Step 8:

Final Asembly