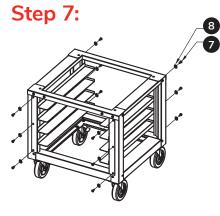

# **Assembly Instructions**

**NOTE:** 6" Bullet Feet are standard. Casters are not included. Purchase separately.

Step 6:

Step 8:

Final Asembly