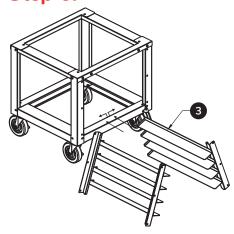

# **Assembly Instructions**

**NOTE:** 6" Bullet Feet are standard. Casters are not included. Purchase separately.

Step 6:

Step 8:

Final Asembly