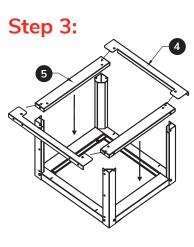

# **Assembly Instructions**

**NOTE:** 6" Bullet Feet are standard. Casters are not included. Purchase separately.

Step 6:

Step 8:

Final Asembly