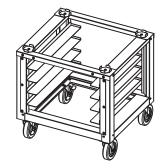

# **Assembly Instructions**

**NOTE:** 6" Bullet Feet are standard. Casters are not included. Purchase separately.

Step 6:

Step 8:

Final Asembly