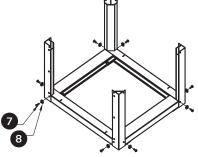

**Assembly Instructions** 



## **Convection Oven Stand**

Item #: 351COFSS2332U, 351COHSS2124U

### Parts:



#### WARNING:

Risk of personal injury. Stainless steel edges are sharp and can cause cuts. Wear gloves during installation and handle with care.

#### WARNING:

Improper installation can cause damage and serious injury when done incorrectly. Follow assembly instructions carefully and refer to equipment warnings, installation and operation instructions prior to using oven with this equipment stand. Step 1:



Step 2:



# **Assembly Instructions**









**NOTE:** 6" Bullet Feet are standard. Casters are not included. Purchase separately.

Step 6:





Step 8:

Final Asembly