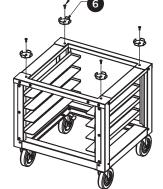

# **Assembly Instructions**

**NOTE:** 6" Bullet Feet are standard. Casters are not included. Purchase separately.

Step 6:

Step 8:

Final Asembly