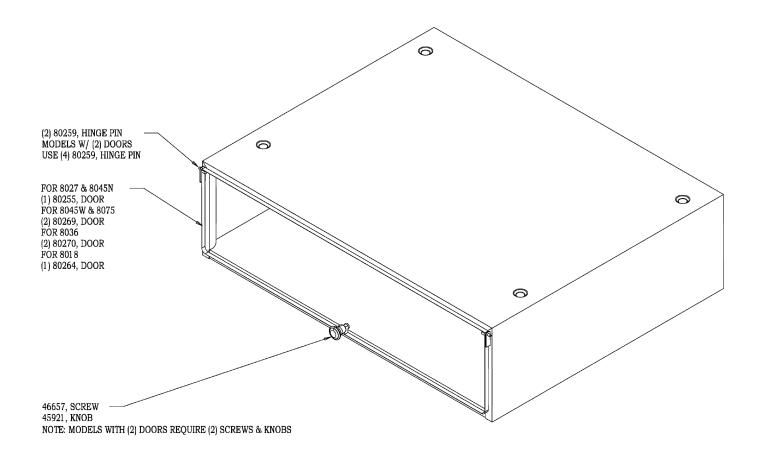

fore using.
- 2. Clean machine thoroughly before and after all uses using cleaning instructions below.

#### **PREPARATION**

- 1. Set unit on a flat surface.
- 2. Clean unit thoroughly before use.
- 3. If unit fails to operate properly when first installed, call NEMCO customer service at 1-800-782-6761.

## **OPERATION**

- 1. Place machine on flat surface as stated above.
- 2. Place buns, still in bags, inside the machine. Leaving the buns in the bag will help the buns stay moist.

## **CLEANING**

**NOTE:** Proper maintenance plays an important part in the life span and functioning of the unit.

Clean machine inside & out by conventional methods after each use.
 NOTE: Avoid the usage of abrasive brushes or pads in order to keep machine from becoming scratched.

#### SERVICE PARTS LIST