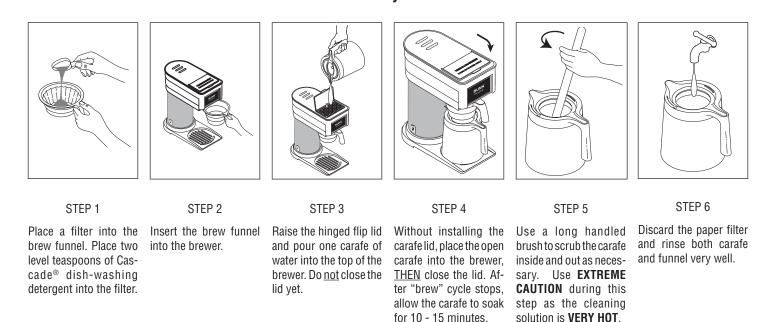

## **CARAFE CLEANING**

NOTE: For best results, do not clean lid in dishwasher.

STEP 1

object (but you can use

a butter knife). Wash the

Brew-through valve with

soapy water.

Remove the Brew-

Remove the lid by rotatthrough valve by lifting ing counterclockwise at the edge and pulling and lift from carafe. up. Do **NOT** use a sharp

STEP 2

STEP 3

Wash the lid thoroughly. Pay particular attention to passage between the two areas indicated by arrows. Use included brush to clean this area.

STEP 4

Occasionally, scrub Use a soft cloth and the carafe pour spout scrub hard. Be sure to and the area around it. including the lid, with a mild detergent and warm water.

STEP 5

remove all residue.

STEP 6

When finished, pour out solution into sink and thoroughly rinse carafe and lid with clean water.