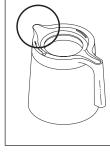

STEP 4

Occasionally, scrub Use a soft cloth and the carafe pour spout scrub hard. Be sure to and the area around it. including the lid, with a mild detergent and warm water.

STEP 5

remove all residue.

STEP 6