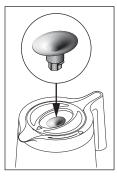

## **CARAFE CLEANING**

NOTE: For best results, do not clean lid in dishwasher.

STEP 1

object (but you can use

a butter knife). Wash the

Brew-through valve with

soapy water.

Remove the Brew-

Remove the lid by rotatthrough valve by lifting ing counterclockwise at the edge and pulling and lift from carafe. up. Do **NOT** use a sharp

STEP 2

STEP 3

Wash the lid thoroughly. Pay particular attention to passage between the two areas indicated by arrows. Use included brush to clean this area.