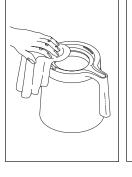

STEP 4

Occasionally, scrub Use a soft cloth and the carafe pour spout scrub hard. Be sure to and the area around it. including the lid, with a mild detergent and warm water.

STEP 5

remove all residue.

STEP 6

When finished, pour out solution into sink and thoroughly rinse carafe and lid with clean water.