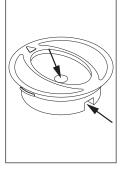

Remove the lid by rotatthrough valve by lifting ing counterclockwise at the edge and pulling and lift from carafe. up. Do **NOT** use a sharp

STEP 2

STEP 3

Wash the lid thoroughly. Pay particular attention to passage between the two areas indicated by arrows. Use included brush to clean this area.