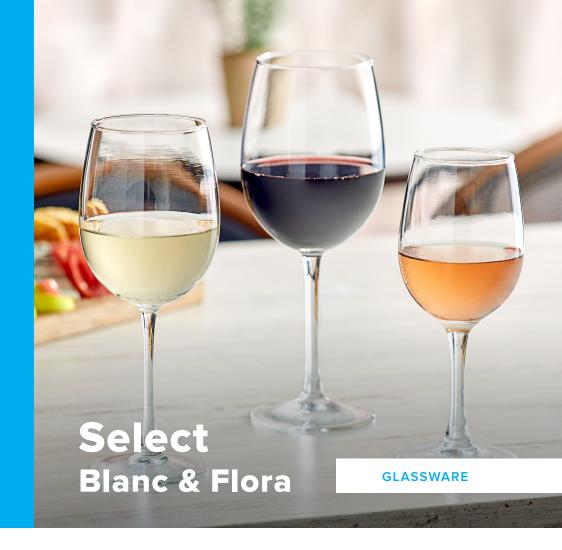

## ACOPA ...

Acopa Select Blanc and Flora offer a selection of wine glasses with a unique bowl design that accommodates both red and white wines.

With this ideal bowl shape, the rich flavors and aromas are enhanced appropriately for whichever type of wine your guest prefers!

Each piece features a smooth rolled rim for increased chip resistance to ensure the safety of both your guests and staff.

Blanc White Wine

5535209 | 9 oz. | 1 Dozen H: 7 %"• T: 2"• B: 2 <sup>3</sup>/<sub>4</sub>"