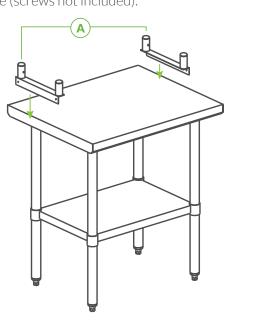

## SHELF ASSEMBLY INSTRUCTIONS

600DOS1230, 600DOS1830, 600DOS1236, 600DOS1836, 600DOS1248, 600DOS1848, 600DOS1260, 600DOS1860, 600DOS1272, 600DOS1872

**PARTS** 

A) 2pcs L-Brackets

C) 12pcs

D) 1pc

E) 1pc

Align the two L-brackets (A) with the back of the table and pre-drill holes through the side of the tabletop for screws. Screw L-brackets into the table (screws not included).