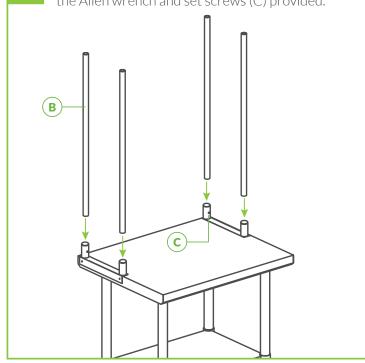

2 Secure the four legs (B) to the L-brackets using the Allen wrench and set screws (C) provided.

Slide the midshelf (D) into place and secure it using the set screws.

Add the overshelf top (E) and secure the legs into the gussets with the set screws. You may need to loosen a set screw if one struggles to go in.