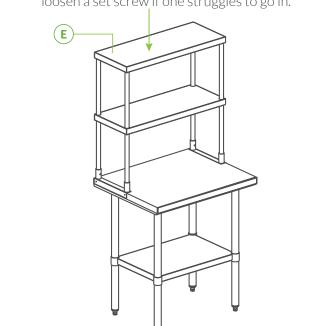

2 Secure the four legs (B) to the L-brackets using the Allen wrench and set screws (C) provided.

Slide the midshelf (D) into place and secure it using the set screws.

Add the overshelf top (E) and secure the legs into the gussets with the set screws. You may need to loosen a set screw if one struggles to go in.