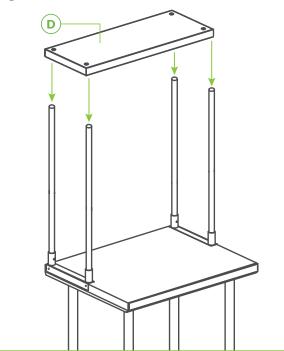

2 Secure the four legs (B) to the L-brackets using the Allen wrench and set screws (C) provided.

Slide the midshelf (D) into place and secure it using the set screws.

Add the overshelf top (E) and secure the legs into the gussets with the set screws. You may need to loosen a set screw if one struggles to go in.