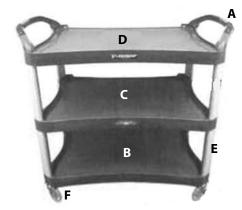

## Model 2510 & 2512

| Parts Included: |                     |     |
|-----------------|---------------------|-----|
| Key             | Description         | Qty |
| Α               | Handle              | 2   |
| В               | <b>Bottom Shelf</b> | 1   |
| C               | Middle Shelf        | 1   |
| D               | Top Shelf           | 1   |
| E               | Corner Post         | 8   |
| F               | Caster              | 4   |

## **Cart Components**

4900 W Electric Ave • West Milwaukee WI USA • 800.558.8565 • Email - info@eLakeside.com • www.eLakeside.com