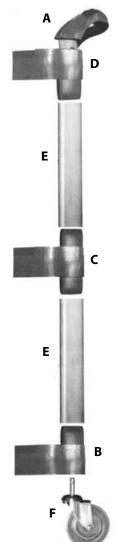

## Model 2510 & 2512

| Parts Included: |                     |     |
|-----------------|---------------------|-----|
| Key             | Description         | Qty |
| Α               | Handle              | 2   |
| В               | <b>Bottom Shelf</b> | 1   |
| C               | Middle Shelf        | 1   |
| D               | Top Shelf           | 1   |
| E               | Corner Post         | 8   |
| F               | Caster              | 4   |

## **Cart Components**

4900 W Electric Ave • West Milwaukee WI USA • 800.558.8565 • Email - info@eLakeside.com • www.eLakeside.com