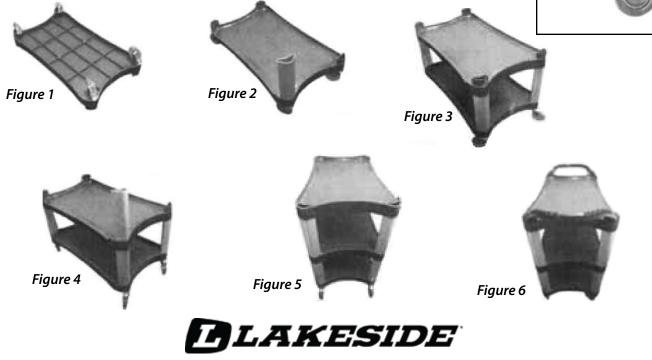

- 1. Place **Bottom Shelf** top side down on the floor and insert four **Casters** (F) into caster mount holes in shelf corners until the stems snap into place. (Figure 1)
- 2. Turn bottom shelf over so that casters are on the floor and insert four **Corner Posts** (E) onto post flanges on the shelf. Be sure to match 'A' and 'B' ends of corner posts (noted by small red letters) to correponding bottom shelf flange. Press corner posts onto flanges so that flanges are fully inserted into corner posts. (Figure 2)
- 3. Place **Middle Shelf** (C) over corner posts. Be sure to match 'A' and 'B' ends of corner posts (noted by small red letters) to correponding shelf flange. Press middle shelf down so that shelf flanges are fully inserted into corner posts. (Figure 3)
- 4. Insert four **Corner Posts** (C) onto post flanges on the shelf flanges. Be sure to match 'A' and 'B' ends of corner posts (noted by small red letters) to correponding middle shelf flange. Press corner posts onto flanges so that flanges are fully inserted into corner posts. (Figure 4)
- 5. Place **Top Shelf** (D) onto corner posts. Be sure to match 'A' and 'B' ends of corner posts (noted by small red letters) to correponding top shelf flange. Press top shelf down so that shelf flanges are fully inserted into corner posts. (Figure 5)
- 6. Place **Handles** (A) onto top shelf ends and press handle flanges into top shelf holes until flanges snap into place. (Figure 6)