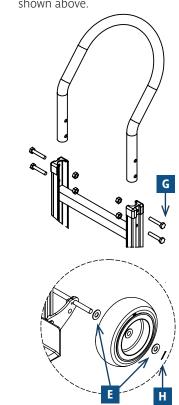

#### STEP 1

 Attach one of the wheel brackets and one side of the toe plate to the reinforcing support using the M8 x 55 screws and nuts as shown above. Wait to fully tighten until next step.

## STEP 2

 Place a washer over the axle, then the first wheel, followed by another washer as shown above. Insert the pin into the axle hole to secure the wheel in place. Repeat for second wheel.

• The pin must be inserted into the groove.