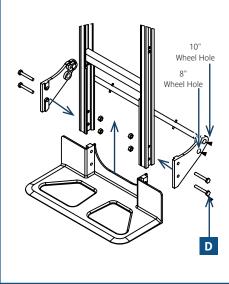

#### STEP 1

 Attach one of the wheel brackets and one side of the toe plate to the reinforcing support using the M8 x 55 screws and nuts as shown above. Wait to fully tighten until next step.