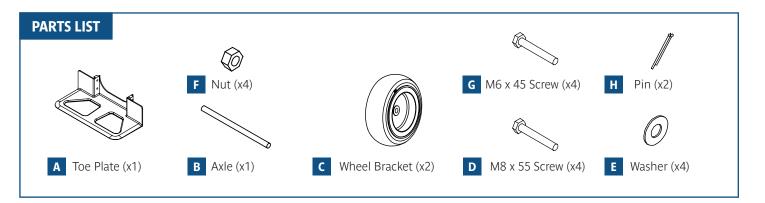

#257SBHT500

# Straight Back Hand Truck with 10" Pneumatic Wheels

### **ASSEMBLY TIPS**

- · Read instructions thoroughly before proceeding.
- Tighten all parts by hand. Don't use power tool.
- For you safely, please do not coverload.
- For pneumatic wheel: Please check air pressure in tires. Maintain (30) PSI.



#### STEP 1

 Attach one of the wheel brackets and one side of the toe plate to the reinforcing support using the M8 x 55 screws and nuts as shown above. Wait to fully tighten until next step.



## STEP 2

 Place a washer over the axle, then the first wheel, followed by another washer as shown above. Insert the pin into the axle hole to secure the wheel in place. Repeat for second wheel.



• The pin must be inserted into the groove.



# STEP 3

 Insert the handle and secure in place using the M6 x 45 locking screws as shown above.