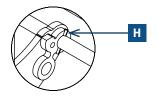

## STEP 2

 Place a washer over the axle, then the first wheel, followed by another washer as shown above. Insert the pin into the axle hole to secure the wheel in place. Repeat for second wheel.

• The pin must be inserted into the groove.