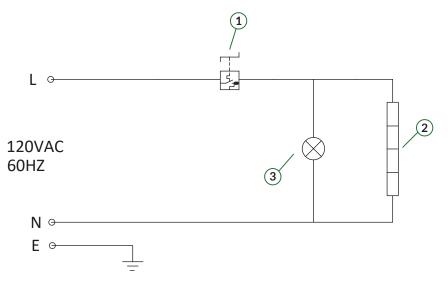

## Wiring Diagram - Toggle Control

| NO. | Description |
|-----|-------------|
| 1   | Switch      |
| 2   | Heater      |
| 3   | Indicator   |