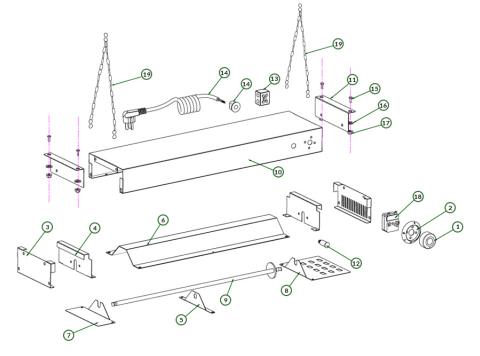

## Parts Diagram - Infinite Control

| NO. | Description            | Replacement Part#                                                                                                                                              | Pcs. |
|-----|------------------------|----------------------------------------------------------------------------------------------------------------------------------------------------------------|------|
| 1   | Knob                   | 177PSWKNOB (177SW24/36/48/60/72IN, 177SW24/36/48/60/72INCP)                                                                                                    | 1    |
| 2   | Knob Base              |                                                                                                                                                                | 1    |
| 3   | End Plates             |                                                                                                                                                                | 2    |
| 4   | Element Guard          | 177PSWGUARD (177SW24/36/48/60/72IN, 177SW24/36/48/60/72INCP)                                                                                                   | 1    |
| 5   | Element Support (Mid)  | 177PSWELEM1 (177SW24/36/48/60/72IN, 177SW24/36/48/60/72INCP)                                                                                                   | 1    |
| 6   | Reflector              |                                                                                                                                                                | 1    |
| 7   | Element Support (Left) | 177PSWELEM2 (177SW24/36/48/60/72IN, 177SW24/36/48/60/72INCP)                                                                                                   | 1    |
| 8   | Cover Plate            |                                                                                                                                                                | 1    |
| 9   | Element                | 177PSWELEM3 (177SW24IN/24INCP), 177PSWELEM4 (177SW36IN/36INCP), 177PSWELEM5 (177SW48IN/48INCP), 177PSWELEM6 (177SW60IN/60INCP), 177PSWELEM7 (177SW72IN/72INCP) | 1    |
| 10  | Housing                |                                                                                                                                                                | 1    |
| 11  | Mounting Brackets      | 177PBRACKET (177SW24/36/48/60/72IN, 177SW24/36/48/60/72INCP)                                                                                                   | 2    |
| 12  | Indicator Light        | 177PLIGHTORG (177SW24/36/48/60/72IN, 177SW24/36/48/60/72INCP)                                                                                                  | 1    |
| 13  | Terminal Block         | 177PSWTB (177SW24/36/48/60/72IN, 177SW24/36/48/60/72INCP)                                                                                                      | 1    |
| 14  | Cord and Plug Set      | 177PSWCORD15 (177SW24/36/48/60/72IN) [Sold Separately]                                                                                                         | 1    |
| 15  | Screw                  |                                                                                                                                                                | 1    |
| 16  | Washer                 |                                                                                                                                                                | 1    |
| 17  | Nut                    |                                                                                                                                                                | 1    |
| 18  | Infinite Heat Control  | 177PSWTHERM                                                                                                                                                    | 1    |
| 19  | Support Chains         | 177PSWCHAIN [Sold Separately]                                                                                                                                  | 2    |