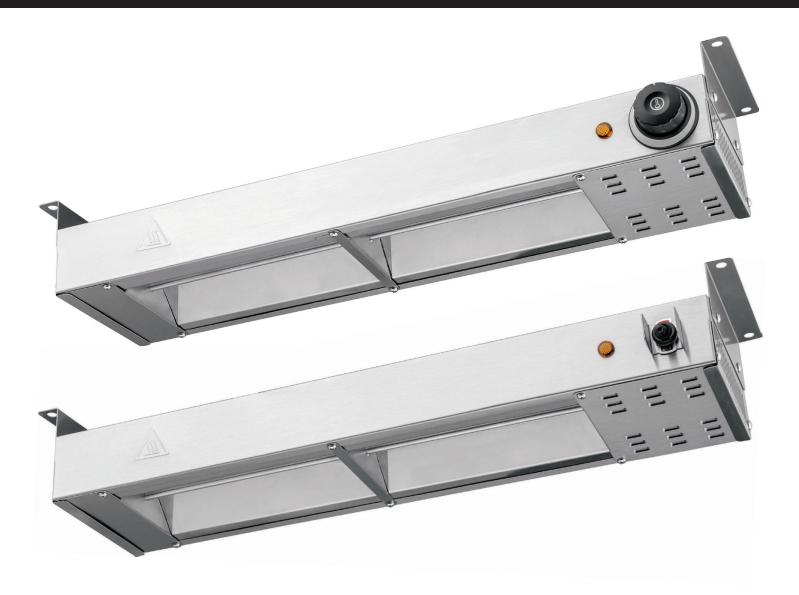

## High Wattage Strip Warmers

CONFORMS TO UL STD. UL-197

#### **Models:** 177SW24T, 177SW36T, 177SW48T, 177SW60T, 177SW72T, 177SW24IN, 177SW36IN, 177SW48IN, 177SW60IN, 177SW72IN, 177SW24TCP, 177SW36TCP, 177SW48TCP, 177SW60TCP, 177SW72TCP, 177SW24INCP, 177SW36INCP. 177SW48INCP, 177SW60INCP, 177SW72INCP

# Overview