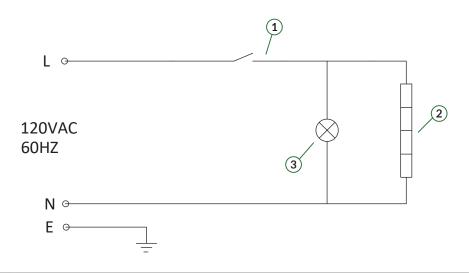

## Wiring Diagram - Toggle Control

| NO. | Description |
|-----|-------------|
| 1   | Switch      |
| 2   | Heater      |
| 3   | Indicator   |