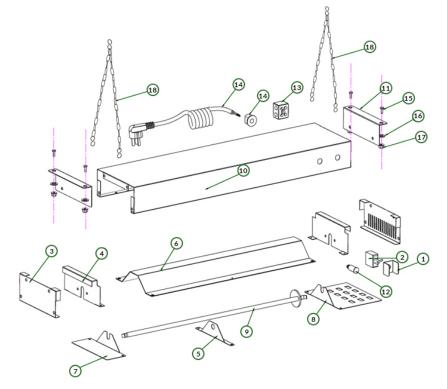

## Parts Diagram - Toggle Control

| NO. | Description            | Replacement Part#                                                                                                                            | Pcs. |
|-----|------------------------|----------------------------------------------------------------------------------------------------------------------------------------------|------|
| 1   | Switch Guard           | 177PSW01 (177SW24/36/48/60/72T; 177SW24/36/48/60/72TCP)                                                                                      | 1    |
| 2   | Toggle Switch          | 177PSWSWITCH (177SW24/36/48/60/72T; 177SW24/36/48/60/72TCP                                                                                   | 1    |
| 3   | End Plates             |                                                                                                                                              | 2    |
| 4   | Element Guard          | 177PSWGUARD (177SW24/36/48/60/72T; 177SW24/36/48/60/72TCP)                                                                                   | 1    |
| 5   | Element Support (Mid)  | 177PSWELEM1 (177SW24/36/48/60/72T; 177SW24/36/48/60/72TCP)                                                                                   | 1    |
| 6   | Reflector              |                                                                                                                                              | 1    |
| 7   | Element Support (Left) | 177PSWELEM2 (177SW24/36/48/60/72T; 177SW24/36/48/60/72TCP)                                                                                   | 1    |
| 8   | Cover Plate            |                                                                                                                                              | 1    |
| 9   | Element                | 177PSWELEM3 (177SW24T/TCP), 177PSWELEM4 (177SW36T/TCP), 177PSWELEM5 (177SW48T/TCP), 177PSWELEM6 (177SW60T/TCP), 177PSWELEM7 (177SW72T/72TCP) | 1    |
| 10  | Housing                |                                                                                                                                              | 1    |
| 11  | Mounting Brackets      | 177PBRACKET (177SW24/36/48/60/72T; 177SW24/36/48/60/72TCP)                                                                                   | 2    |
| 12  | Indicator Light        | 177PLIGHTORG (177SW24/36/48/60/72T; 177SW24/36/48/60/72TCP)                                                                                  | 1    |
| 13  | Terminal Block         | 177PSWTB (177SW24/36/48/60/72T; 177SW24/36/48/60/72TCP)                                                                                      | 1    |
| 14  | Cord and Plug Set      | 177PSWCORD15 (177SW24/36/48/60/72T) [Sold Separately]                                                                                        | 1    |
| 15  | Screw                  |                                                                                                                                              | 1    |
| 16  | Washer                 |                                                                                                                                              | 1    |
| 17  | Nut                    |                                                                                                                                              | 1    |
| 18  | Support Chains         | 177PSWCHAIN [Sold Separately]                                                                                                                | 2    |