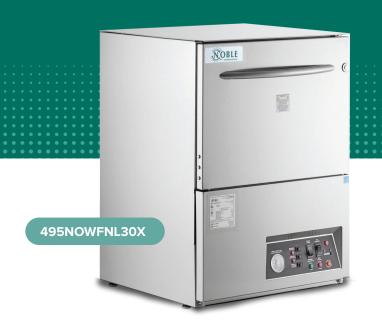

## **Low-Temperature Dishwasher**

- Great for front-of-house use as they create very little steam
- Energy efficient
- Fill and dump for fresh water every cycle

### **High-Temperature Dishwashers**

- · No need for chemical sanitizers
- Quicker wash cycles
- Easily removes built on grime like grease or lipstick
- Faster drying

| Item#        | Temp | Racks<br>Per Hour | Water Gal.<br>Per Rack | Energy<br>Star | Wash<br>Cycle(s) | Display | Deliming<br>Function | Booster<br>Heater |
|--------------|------|-------------------|------------------------|----------------|------------------|---------|----------------------|-------------------|
| 495NOWFNL30X | Low  | 24                | 1.2                    | Yes            | 1                | Analog  | Yes                  | No                |
| 495NOWFU3FDV | High | 24                | 1.1                    | No             | 1                | Digital | Yes                  | Yes               |
| 495NOWFNH30V | High | 27                | 0.6                    | Yes            | 3                | Digital | Yes                  | Yes               |