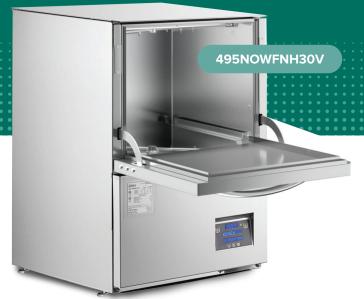

### **High-Temperature Dishwashers**

- · No need for chemical sanitizers
- Quicker wash cycles
- Easily removes built on grime like grease or lipstick
- Faster drying

| Item#        | Temp | Racks<br>Per Hour | Water Gal.<br>Per Rack | Energy<br>Star | Wash<br>Cycle(s) | Display | Deliming<br>Function | Booster<br>Heater |
|--------------|------|-------------------|------------------------|----------------|------------------|---------|----------------------|-------------------|
| 495NOWFNL30X | Low  | 24                | 1.2                    | Yes            | 1                | Analog  | Yes                  | No                |
| 495NOWFU3FDV | High | 24                | 1.1                    | No             | 1                | Digital | Yes                  | Yes               |
| 495NOWFNH30V | High | 27                | 0.6                    | Yes            | 3                | Digital | Yes                  | Yes               |