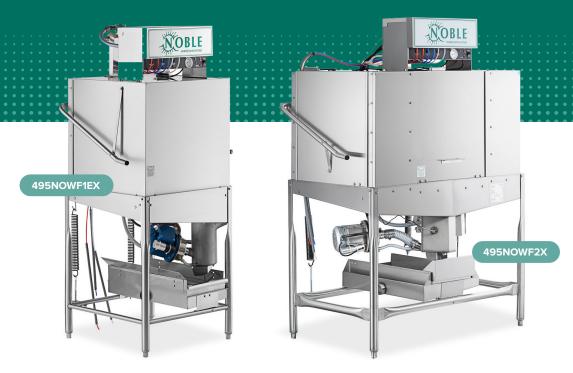

# Low-Temperature Door Style Dishwashers

Low-temperature dishwashers create less steam and have lower upfront costs than other dishwashers.

| Item#        | Racks<br>Per<br>Hour | Water Gal.<br>Per Rack | Energy<br>Star | Wash<br>Cycle(s) | Deliming<br>Function | Booster<br>Heater | Fill and<br>Dump<br>Feature | Dual<br>Benefit<br>Feature | Double<br>Rack<br>Style | Phase   | Voltage  |
|--------------|----------------------|------------------------|----------------|------------------|----------------------|-------------------|-----------------------------|----------------------------|-------------------------|---------|----------|
| 495NOWF1LTHV | 39                   | 1.02                   | Yes            | 3                | Yes                  | Yes               | Yes                         | Yes                        | No                      | 1 Phase | 208/230V |
| 495NOWF1LTHW | 39                   | 1.02                   | Yes            | 3                | Yes                  | Yes               | Yes                         | Yes                        | No                      | 3 Phase | 230V     |
| 495NOWF1EX   | 39                   | 1.02                   | Yes            | 1                | Yes                  | No                | Yes                         | No                         | No                      | 1 Phase | 115V     |
| 495NOWF1HHX  | 39                   | 1.61                   | No             | 1                | Yes                  | No                | Yes                         | No                         | No                      | 1 Phase | 115V     |
| 495NOWF2X    | 74                   | 1.17                   | Yes            | 1                | Yes                  | No                | Yes                         | No                         | Yes                     | 1 Phase | 115V     |